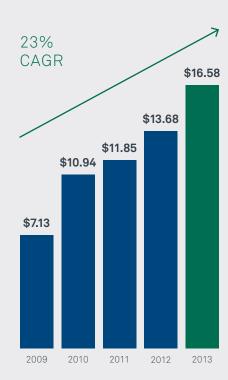

| 6.72        | 6.00        | 5.50        | 4.00        | 3.12        |
| Diluted weighted-average common shares                  | 173,828,902 | 178,017,679 | 187,116,410 | 192,692,047 | 139,481,449 |
| Total AUM (end of period)                               | \$4,324,088 | \$3,791,588 | \$3,512,681 | \$3,560,968 | \$3,346,256 |
| Long-term AUM (end of period)                           | 4,012,209   | 3,482,366   | 3,137,946   | 3,131,116   | 2,835,812   |

## **AUM** \$4.324 TRILLION



- Active equity
- Non-ETF index equity
- *iShares* equity
- Active fixed income
- Non-ETF index fixed income
- iShares fixed income
- Multi-asset
- Core alternatives
- Currency & commodities
- Cash management
- Advisory

## **REVENUE**

\$10.2 BILLION



## **ADJUSTED EPS**