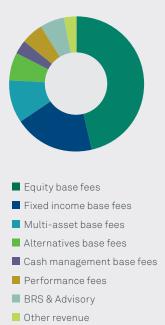

idends declared                                      | 6.72        | 6.00        | 5.50        | 4.00        | 3.12        |
| Diluted weighted-average common shares                  | 173,828,902 | 178,017,679 | 187,116,410 | 192,692,047 | 139,481,449 |
| Total AUM (end of period)                               | \$4,324,088 | \$3,791,588 | \$3,512,681 | \$3,560,968 | \$3,346,256 |
| Long-term AUM (end of period)                           | 4,012,209   | 3,482,366   | 3,137,946   | 3,131,116   | 2,835,812   |

## **AUM** \$4.324 TRILLION



- Active equity
- Non-ETF index equity
- *iShares* equity
- Active fixed income
- Non-ETF index fixed income
- iShares fixed income
- Multi-asset
- Core alternatives
- Currency & commodities
- Cash management
- Advisory

## **REVENUE**

\$10.2 BILLION



## **ADJUSTED EPS**