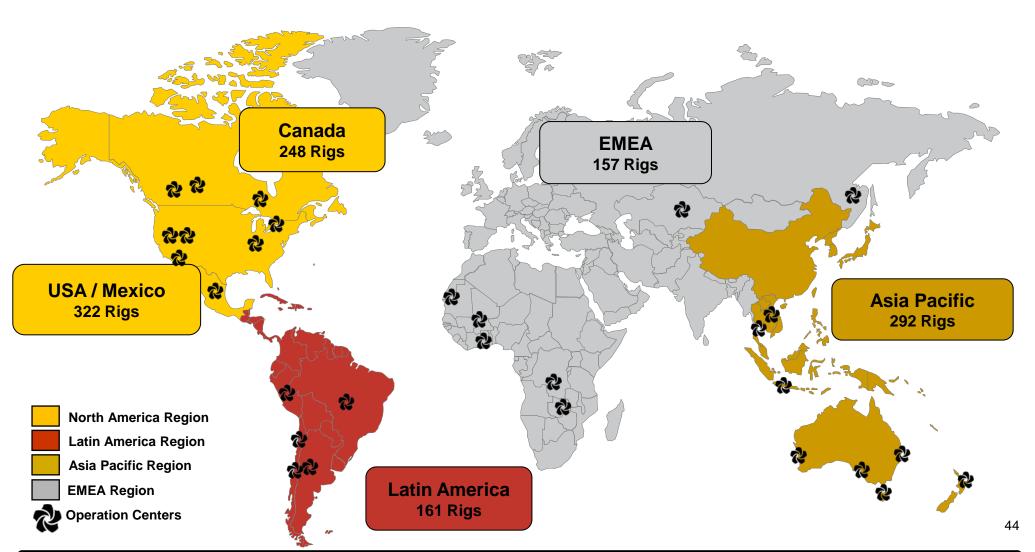

#### Global Footprint: ~1,200 Rigs & ~29 Operation Centers

#### **Estimated Global Rig Count**

1. Rig counts are exploration rigs only.