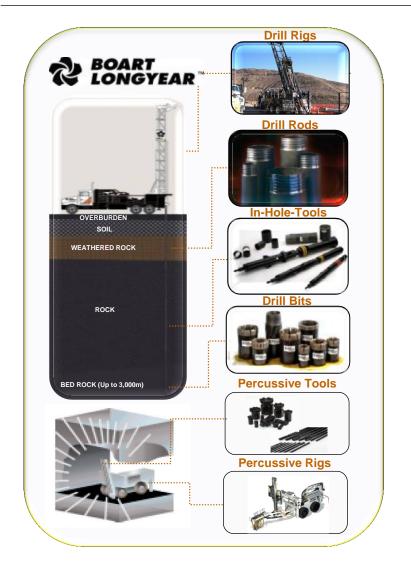

uga

## BOART LONGYEAR MISSISSAUGA INVESTOR EVENT

Steve Deck, Regional VP, North America

## **Boart Longyear Regional Offices**



## **North America Snapshot**



#### **North America Business Overview**

#### **Drilling Services**

Total Drills: 564

**Surface** Corina



**UG Coring &** Percussive



Large Rotary/ Pump (incl. water services)



Reverse Circulation



**Geo-Tech** (E&I)



Sonic



**Percussive** Tools

Equipment

Coring

Tools

**Drilling** 

Capital



**E&I Tools** & Equip

Diamond

**Products** 





After Market Services



#### **Revenue by Commodity**



#### **Revenue By Mine Stage**



#### **Revenue By Product Category**

**Products** 

11 Sales and Distribution Centers,

3 Manufacturing Sites in North America



15

### **North America: Products Business**







## **North America: Engineering Activities**



## Products Made In North America: Supplied Globally



## **North America: Product Distribution Network**



## **North America: M&E Support Network**



**\*** BOART LONGYEAR™

20

## North America: M&E Drilling Services



## North America: E&I Drilling Services



## **North America: Community Service**

#### **EDUCATION PROGRAMS:**

- PDAC Mining Matters
- OMA So You Think You Know Mining
- FIRST LEGO League







#### **HEALTH & PREVENTATIVE CARE:**

- American & Canadian Cancer Societies Relay for Life
- Toronto Sick Kids Foundation Heatwave for Sick Kids
- Make-A-Wish Foundation
- Children's Hospital Foundation
- Utah Food Bank
- Utah Employee Walk for the Cure
- YMCA Strong Kids Campaign
- American Red Cross