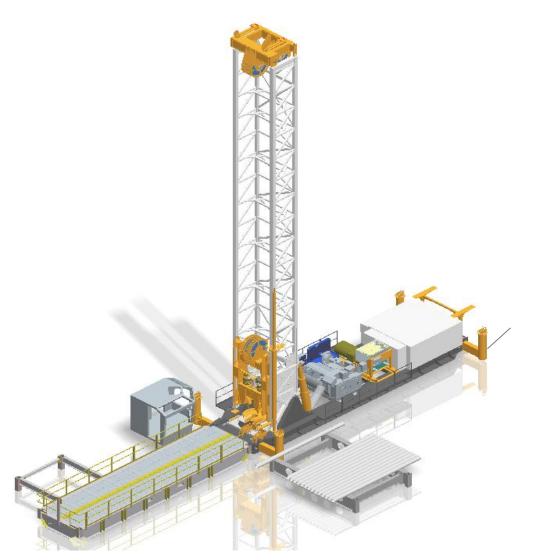

#### DRILLING PRODUCTS

Diamond Coring Rigs & Tooling

Reverse Circulation Rigs & Tooling

Sonic Rigs & Tooling -

Rock Drill & Blast Equipment & Tooling

Underground Coring Rigs & Tooling

NAM Regional Office - Mississauga

## **2012 New Products Highlights**

|                               | Drilling Equipment |                |                     | Tooling           |              |                           |
|-------------------------------|--------------------|----------------|---------------------|-------------------|--------------|---------------------------|
| Surface/Underground<br>Coring | LF120A LF130 Sh    | ack & RH LF240 | LM90DCi  LCH35 Head | Surface F         | Roller Latch | UMX Reamer                |
| Multi-Purpose / Sonic         | LX12               | LX11           | Sonic 600C          | UMX Casin         |              | Core Lifter  Geo-Tech Bit |
| RC / Rotary                   | LR500              | LR90           |                     | Cross Over<br>Sub | Swivel       | RC Rods                   |
| Percussive                    | \$250M             | S36 Upgrade    |                     | DTH Bits          |              | 32                        |