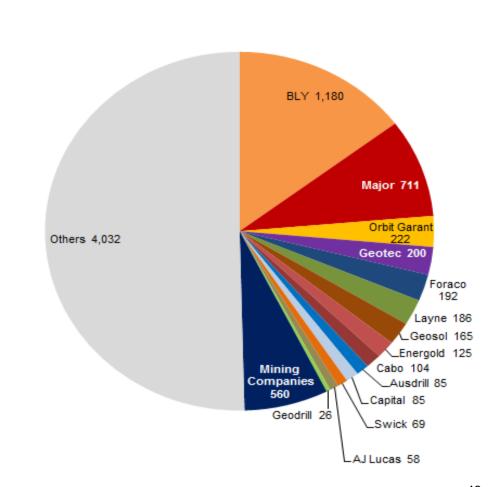

Do Business Ethical Business Partners Proper Import Procedures Visas And Work Permits No Improper Payments** 

#### Global Footprint: ~1,200 Rigs & ~29 Operation Centers



## **Our Drill Fleet:** A Broad Range of Drilling Specialties to Meet Customers' Varied Drilling Needs



**Every Mine Has a Water Problem Either Too Much or Not Enough BLY Rig** 

Major Open Pit Mines



Source: infomine.com / BLY internal data

## Water Well "Rig Package" Significant Capital Investment



#### **Largest Provider in the Drilling Services Market**





- 1. Revenue figures are for drilling services only as of last available LTM period.
- Layne revenue is for the wholly owned minerals division only.
   Revenue for Geotec, Geosol, Ausdrill, and AJ Lucas is estimated.

#### **Estimated Global Rig Count**



1. Rig counts are exploration rigs only.

### Why Choose BLY Safety



New Employee "Green Hat" Program





**EHS Safety Campaigns** 

## Why Choose BLY One Boart Longyear



Leveraging Strengths Across the Globe





## Global Customer Example +\$100M - One of World's Largest Multinational Mining Companies



## Why Choose BLY Modern "Drill Ready" Fleet

# LARGEST FLEET IN EVERY CATEGORY:

# SURFACE CORING | UNDERGROUND CORING | RC | ROTARY | SONIC

Integrated fire suppression

Remote controlled hands free rod handling

Rotations guards and barriers

Safety interlocks

Hands free make and break



Noise suppression

Double anchor hose socks

Hydraulic catwalks & railings

Multi-location emergency stop

## Why Choose BLY **Technology**









## Grow The "Core" Business Expand BLY Sha