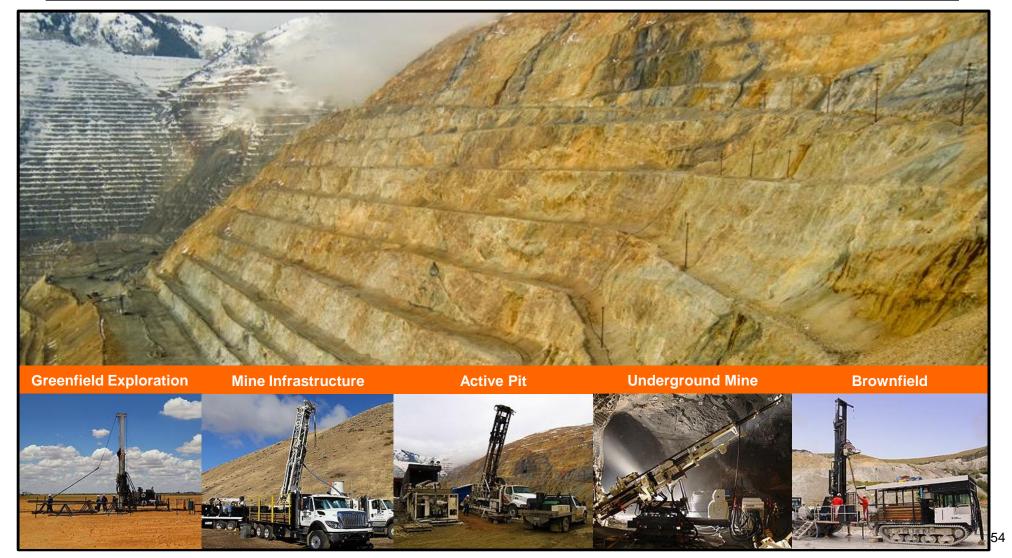

#### **DEFINING THE MINE**

For over 120 years, Boart Longyear has served mines around the world, offering expertise and reliability. Our services and products provide globally consistent productivity–from exploration drilling and water services, to production and reverse circulation drilling.

### **DRILLING SERVICES**

Surface Coring

Water Services

Sonic Tailings Sampling

Reverse Circulation Exploration

Grade Control

**Underground Coring** 

Production Drilling

#### DRILLING PRODUCTS

Diamond Coring Rigs & Tooling

Reverse Circulation Rigs & Tooling

Sonic Rigs & Tooling -

Rock Drill & Blast Equipment & Tooling

Underground Coring Rigs & Tooling

NAM Regional Office - Mississauga