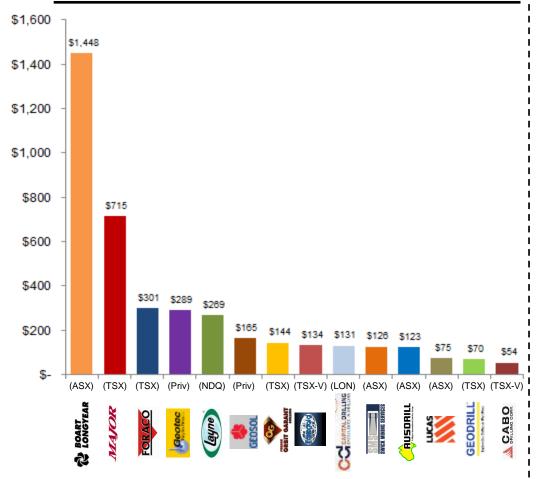

#### **Largest Provider in the Drilling Services Market**

- 1. Revenue figures are for drilling services only as of last available LTM period.
- Layne revenue is for the wholly owned minerals division only.
   Revenue for Geotec, Geosol, Ausdrill, and AJ Lucas is estimated.