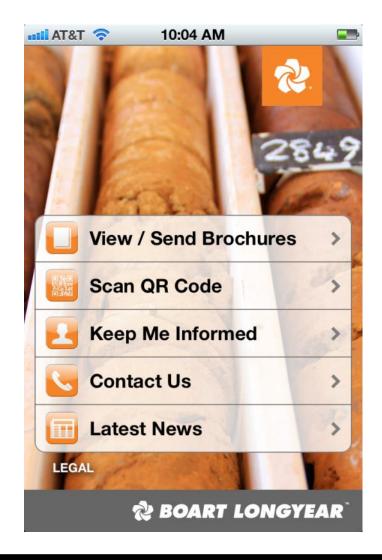

## **Boart Longyear App**Available Free at iTunes App Store

- Launched 4 March 2012
- 1,740 Downloads to Date (5-8-12)

#### Features:

- View or Send Brochures
- Scan QR Code
- Keep Me Informed
- Contact Us
- Latest News