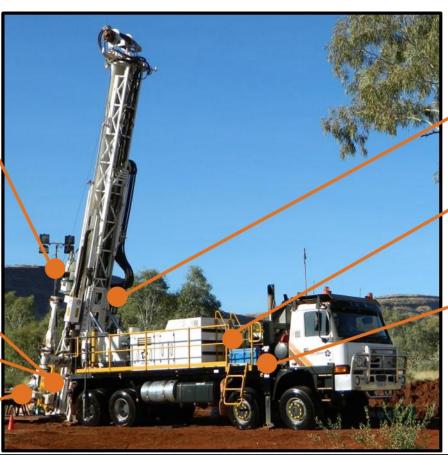

# SURFACE CORING | UNDERGROUND CORING | RC | ROTARY | SONIC

Integrated fire suppression

Remote controlled hands free rod handling

Rotations guards and barriers

Safety interlocks

Hands free make and break

Noise suppression

Double anchor hose socks

Hydraulic catwalks & railings

Multi-location emergency stop