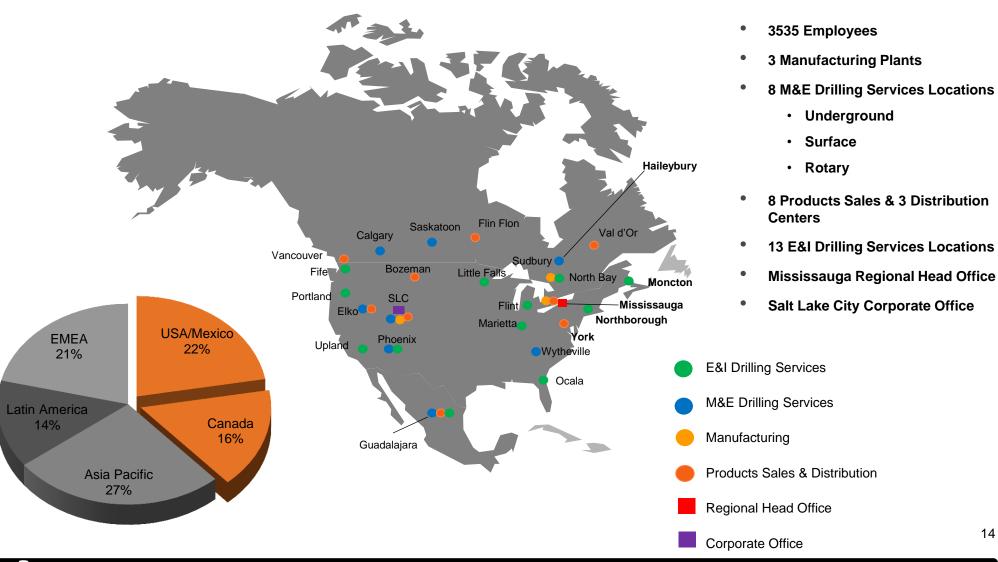

## **North America Snapshot**

#### **North America Business Overview**

#### **Drilling Services**

Total Drills: 564

**Surface** Corina

**UG Coring &** Percussive

Large Rotary/ Pump (incl. water services)

Reverse Circulation

**Geo-Tech** (E&I)

Sonic

#### **Revenue By Product Category**

**Products** 

11 Sales and Distribution Centers,

3 Manufacturing Sites in North America

15