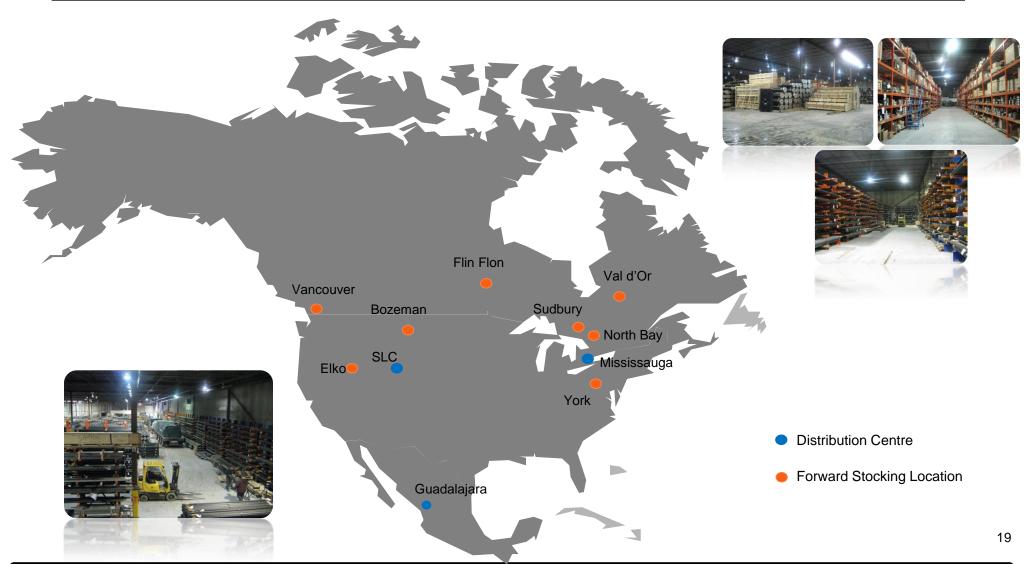

#### **North America Business Overview**

#### **Drilling Services**

Total Drills: 564

**Surface** Corina



**UG Coring &** Percussive



Large Rotary/ Pump (incl. water services)



Reverse Circulation



**Geo-Tech** (E&I)



Sonic



**Percussive** Tools

Equipment

Coring

Tools

**Drilling** 

Capital



**E&I Tools** & Equip

Diamond

**Products** 





After Market Services



#### **Revenue by Commodity**



#### **Revenue By Mine Stage**



#### **Revenue By Product Category**

**Products** 

11 Sales and Distribution Centers,

3 Manufacturing Sites in North America



15

### **North America: Products Business**







## **North America: Engineering Activities**



## Products Made In North America: Supplied Globally



## **North America: Product Distribution Network**



## **North America: M&E Support Network**



**\*** BOART LONGYEAR™

20

## North America: M&E Drilling Services



## North America: E&I Drilling Services



## **North America: Community Service**

#### **EDUCATION PROGRAMS:**

- PDAC Mining Matters
- OMA So You Think You Know Mining
- FIRST LEGO League







#### **HEALTH & PREVENTATIVE CARE:**

- American & Canadian Cancer Societies Relay for Life
- Toronto Sick Kids Foundation Heatwave for Sick Kids
- Make-A-Wish Foundation
- Children's Hospital Foundation
- Utah Food Bank
- Utah Employee Walk for the Cure
- YMCA Strong Kids Campaign
- American Red Cross





















LS™600 Sonic Drill

# BOART LONGYEAR TORONTO INVESTOR EVENT

Alan Sides – VP, Products

## Drilling in Over 40 Countries, Selling Products In Over 100 Countrie