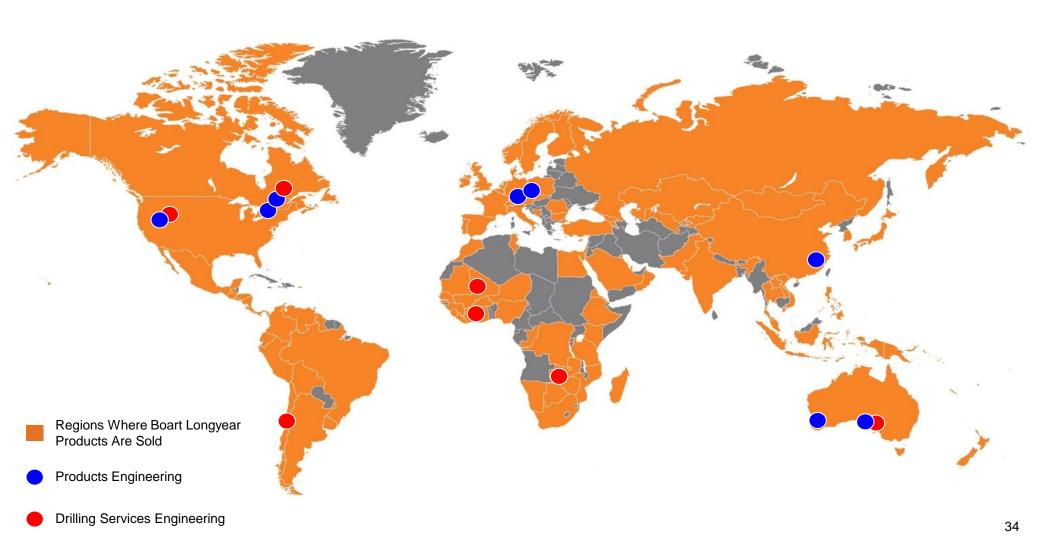

|-------------------|--------------|---------------------------|
| Surface/Underground<br>Coring | LF120A LF130 Sh    | ack & RH LF240 | LM90DCi  LCH35 Head | Surface F         | Roller Latch | UMX Reamer                |
| Multi-Purpose / Sonic         | LX12               | LX11           | Sonic 600C          | UMX Casin         |              | Core Lifter  Geo-Tech Bit |
| RC / Rotary                   | LR500              | LR90           |                     | Cross Over<br>Sub | Swivel       | RC Rods                   |
| Percussive                    | \$250M             | S36 Upgrade    |                     | DTH Bits          |              | 32                        |

## **Innovation Focus: Faster...Safer...Deeper**







## **Centers of Excellence: Over 100 Engineers**





## **Patents Activity**



#### Patents & Trademark: Over 50 Enforcement Cases



#### **Enforcement:**

- Favorable "Q™" Settlement with Hayden 2011
- Tracking Other Firms for IP Compliance
- Letters of Notice Delivered to 50+ Manufacturers
- Legal Actions Taken as Required

#### **Patent Highlights:**

- RQ™ Rod Thread
- Stage™ Bit
- Roller Latch™ Head Assembly (11 Patents in 1 product)
- Ultramatrix<sup>™</sup> (UMX<sup>™</sup>) Diamond Bits

#### **Trademark Highlights:**

- Boart Longyear Logo
- RQ™ Rod Thread / V-Wall™
- Q™ Wireline System
- TRUSONIC™



36

#### **Currently 51 Stocking Locations**





#### Global Customer Example \$19M Key Account, 6 Countries



#### **Drill Rig Refurbishment Centres of Excellence**





Company confidential – unauthorized use or distribution