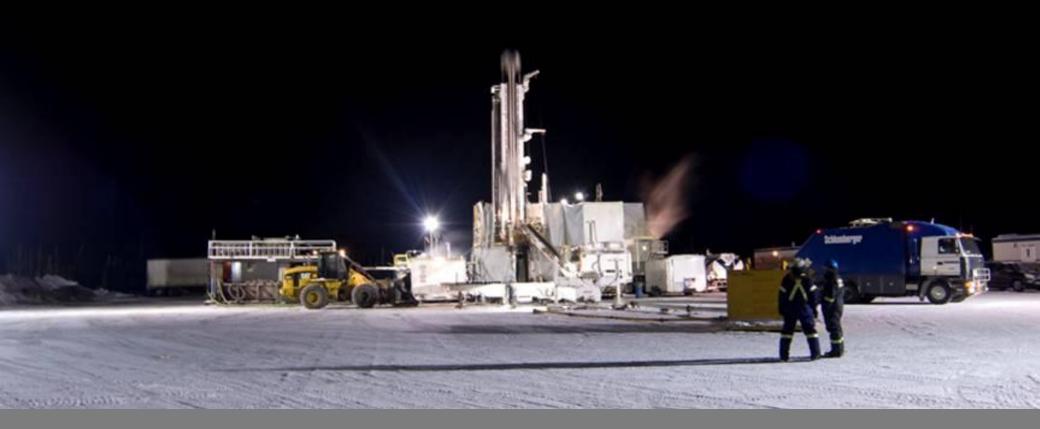

#### Global Footprint: ~1,200 Rigs & ~29 Operation Centers

## **Our Drill Fleet:** A Broad Range of Drilling Specialties to Meet Customers' Varied Drilling Needs

**Every Mine Has a Water Problem Either Too Much or Not Enough BLY Rig** 

Major Open Pit Mines

Source: infomine.com / BLY internal data