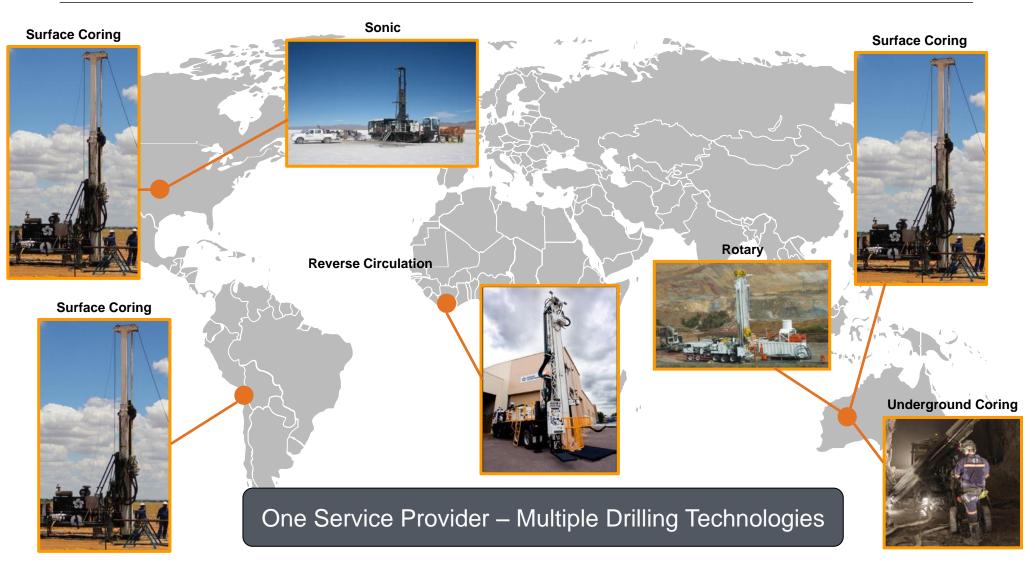

## Why Choose BLY One Boart Longyear

Leveraging Strengths Across the Globe

## Global Customer Example +\$100M - One of World's Largest Multinational Mining Companies

## Why Choose BLY Modern "Drill Ready" Fleet

# LARGEST FLEET IN EVERY CATEGORY:

# SURFACE CORING | UNDERGROUND CORING | RC | ROTARY | SONIC

Integrated fire suppression

Remote controlled hands free rod handling

Rotations guards and barriers

Safety interlocks

Hands free make and break

Noise suppression