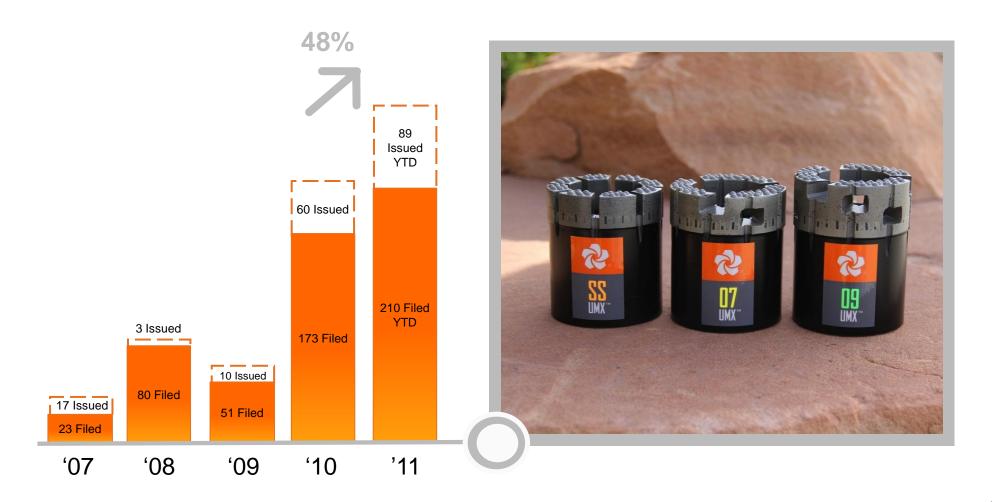

------|---------------------------|
| Surface/Underground<br>Coring | LF120A LF130 Sh    | ack & RH LF240 | LM90DCi  LCH35 Head | Surface F         | Roller Latch | UMX Reamer                |
| Multi-Purpose / Sonic         | LX12               | LX11           | Sonic 600C          | UMX Casin         |              | Core Lifter  Geo-Tech Bit |
| RC / Rotary                   | LR500              | LR90           |                     | Cross Over<br>Sub | Swivel       | RC Rods                   |
| Percussive                    | \$250M             | S36 Upgrade    |                     | DTH Bits          |              | 32                        |

## **Innovation Focus: Faster...Safer...Deeper**







## **Centers of Excellence: Over 100 Engineers**





## **Patents Activity**



#### Patents & Trademark: Over 50 Enforcement Cases



#### **Enforcement:**

- Favorable "Q™" Settlement with Hayden 2011
- Tracking Other Firms for IP Compliance
- Letters of Notice Delivered to 50+ Manufacturers
- Legal Actions Taken as Required

#### **Patent Highlights:**

- RQ™ Rod Thread
- Stage™ Bit
- Roller Latch™ Head Assembly (11 Patents in 1 product)
- Ultramatrix<sup>™</sup> (UMX<sup>™</sup>) Diamond Bits

#### **Trademark Highlights:**

- Boart Longyear Logo
- RQ™ Rod Thread / V-Wall™
- Q™ Wireline System
- TRUSONIC™



36

#### **Currently 51 Stocking Locations**





#### Global Customer Example \$19M Key Account, 6 Countries



#### **Drill Rig Refurbishment Centres of Excellence**





Company confidential – unauthorized use or distribution prohibited

#### **Oracle: Si