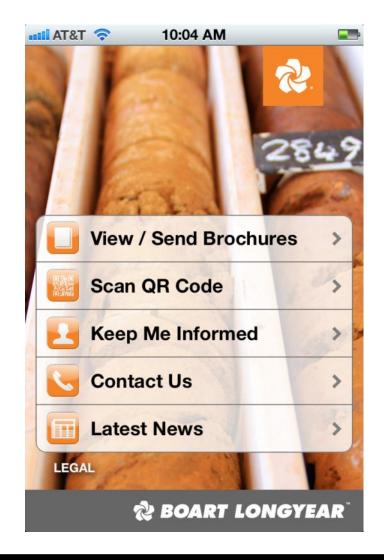

### **Boart Longyear App**Available Free at iTunes App Store

- Launched 4 March 2012
- 1,740 Downloads to Date (5-8-12)

#### Features:

- View or Send Brochures
- Scan QR Code
- Keep Me Informed
- Contact Us
- Latest News