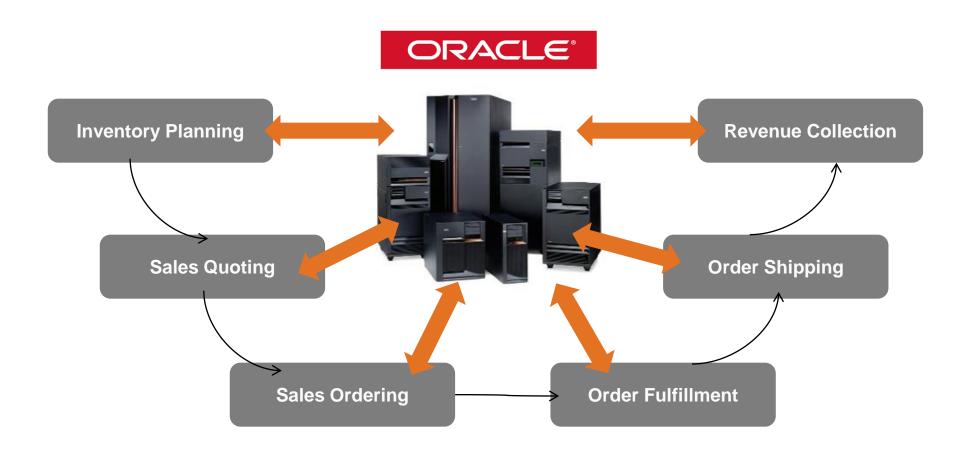

#### **Oracle: Single Platform Process**

#### **One Global Single Instance**

42

Mobilising in Argentina