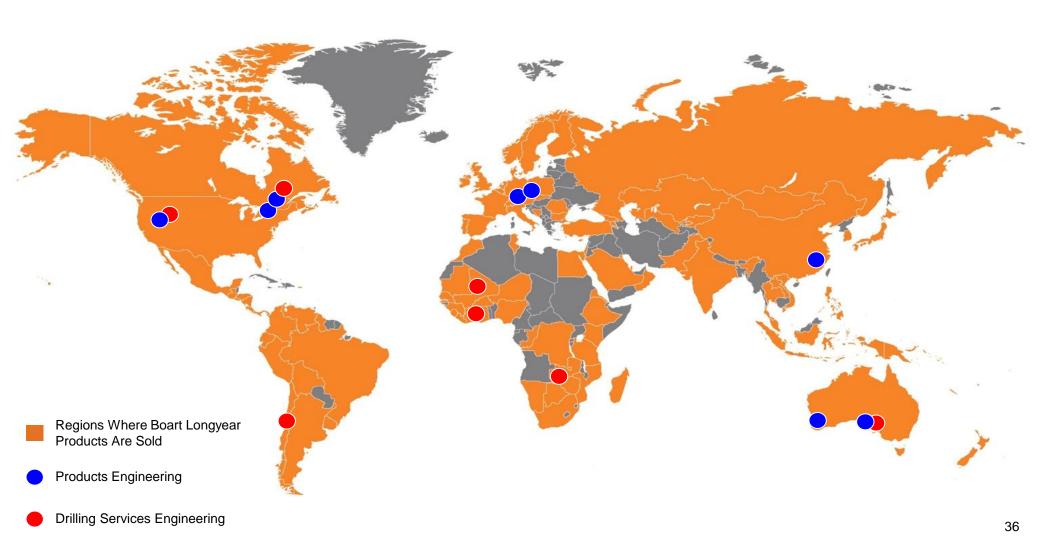

---|-------------------|-------------|---------------------------|
| Surface/Underground<br>Coring | LF120A LF130 Sh    | ack & RH LF240 | LM90DCi  LCH35 Head | Surface R         | oller Latch | UMX Reamer                |
| Multi-Purpose / Sonic         | LX12               | LX11           | Sonic 600C          | UMX Casing        |             | Core Lifter  Geo-Tech Bit |
| RC / Rotary                   | LR500              | LR90           |                     | Cross Over<br>Sub | Swivel      | RC Rods                   |
| Percussive                    | S250M              | S36 Upgrade    |                     | DTH Bits          |             | 34                        |

### **Innovation Focus: Faster...Safer...Deeper**







### **Centers of Excellence: Over 100 Engineers**





#### **Patents Activity**



#### Patents & Trademark: Over 50 Enforcement Cases



#### **Enforcement:**

- Favorable "Q™" Settlement with Hayden 2011
- Tracking Other Firms for IP Compliance
- Letters of Notice Delivered to 50+ Manufacturers
- Legal Actions Taken as Required

#### **Patent Highlights:**

- RQ™ Rod Thread
- Stage™ Bit
- Roller Latch™ Head Assembly (11 Patents in 1 product)
- Ultramatrix<sup>™</sup> (UMX<sup>™</sup>) Diamond Bits

#### **Trademark Highlights:**

- Boart Longyear Logo
- RQ™ Rod Thread / V-Wall™
- Q™ Wireline System
- TRUSONIC™



### **Currently 51 Stocking Locations**





#### Global Customer Example \$19M Key Account, 6 Countries



#### **Drill Rig Refurbishment Centers of Excellence**





#### **Oracle: Single Platform Process**



#### **One Glob