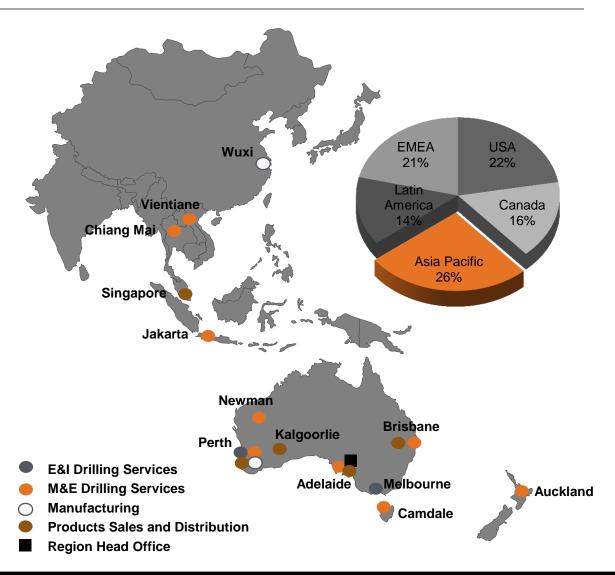

### **APAC Snapshot**

- 3500 Employees
- Adelaide Region HQ
- 9 M&E Drilling Services Locations
  - Australia (5)
  - New Zealand
  - Thailand
  - Laos
  - Indonesia
- 2 E&I Drilling Services Locations
- 5 Product Sales Offices
- 2 Manufacturing Facilities
  - · Wuxi, China
  - · Perth, Australia
- 3 Major Distribution Centres