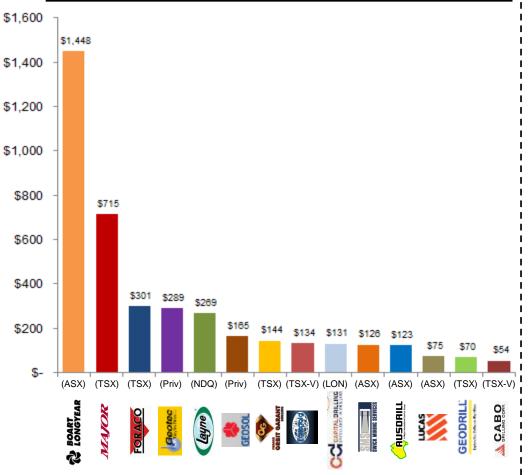

### **Largest Provider in the Drilling Services Market**

- 1. Revenue figures are for drilling services only as of last available LTM period.
- Layne revenue is for the wholly owned minerals division only.
- 3. Revenue for Geotec, Geosol, Ausdrill, and AJ Lucas is estimated.