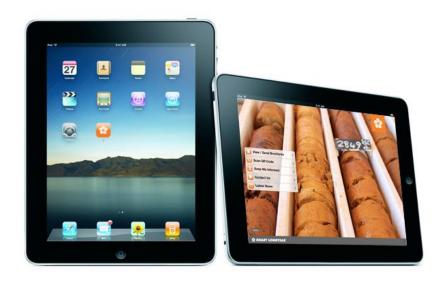

### **Boart Longyear App**Available Free at iTunes App Store

- Launched 4 March 2012
- 1,740 Downloads to Date (5-8-12)

#### Features:

- View or Send Brochures
- Scan QR Code
- Keep Me Informed
- Contact Us
- Latest News