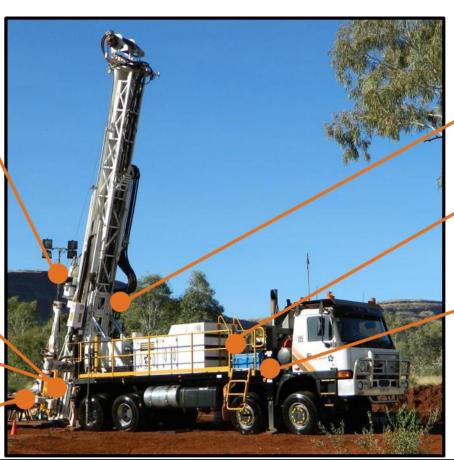

## **Our Drill Fleet:** A Broad Range of Drilling Specialties to Meet Customers' Varied Drilling Needs

**Every Mine Has a Water Problem Either Too Much or Not Enough BLY Rig** 

Major Open Pit Mines

Source: infomine.com / BLY internal data

# SURFACE CORING | UNDERGROUND CORING | RC | ROTARY | SONIC

Integrated fire suppression

Remote controlled hands free rod handling

Rotations guards and barriers

Safety interlocks

Hands free make and break

Noise suppression

Double anchor hose socks

Hydraulic catwalks & railings

Multi-location emergency stop

54