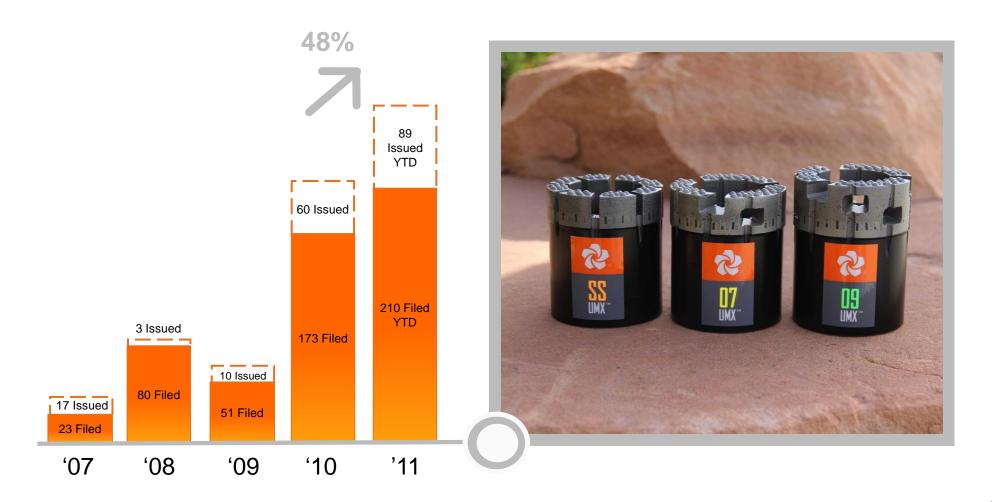

------|---------------------------|
| Surface/Underground<br>Coring | LF120A LF130 Sh    | ack & RH LF240 | LM90DCi  LCH35 Head | Surface R         | oller Latch | UMX Reamer                |
| Multi-Purpose / Sonic         | LX12               | LX11           | Sonic 600C          | UMX Casing        |             | Core Lifter  Geo-Tech Bit |
| RC / Rotary                   | LR500              | LR90           |                     | Cross Over<br>Sub | Swivel      | RC Rods                   |
| Percussive                    | S250M              | S36 Upgrade    |                     | DTH Bits          |             | 34                        |

### **Innovation Focus: Faster...Safer...Deeper**







### **Centers of Excellence: Over 100 Engineers**





#### **Patents Activity**



#### Patents & Trademark: Over 50 Enforcement Cases



#### **Enforcement:**

- Favorable "Q™" Settlement with Hayden 2011
- Tracking Other Firms for IP Compliance
- Letters of Notice Delivered to 50+ Manufacturers
- Legal Actions Taken as Required

#### **Patent Highlights:**

- RQ™ Rod Thread
- Stage™ Bit
- Roller Latch™ Head Assembly (11 Patents in 1 product)
- Ultramatrix<sup>™</sup> (UMX<sup>™</sup>) Diamond Bits

#### **Trademark Highlights:**

- Boart Longyear Logo
- RQ™ Rod Thread / V-Wall™
- Q™ Wireline System
- TRUSONIC™



### **Currently 51 Stocking Locations**





#### Global Customer Example \$19M Key Account, 6 Countries



#### **Drill Rig Refurbishment Centers of Excellence**





#### **Oracle: Single Platform Process**



#### **One Global Single Instance**



42



M