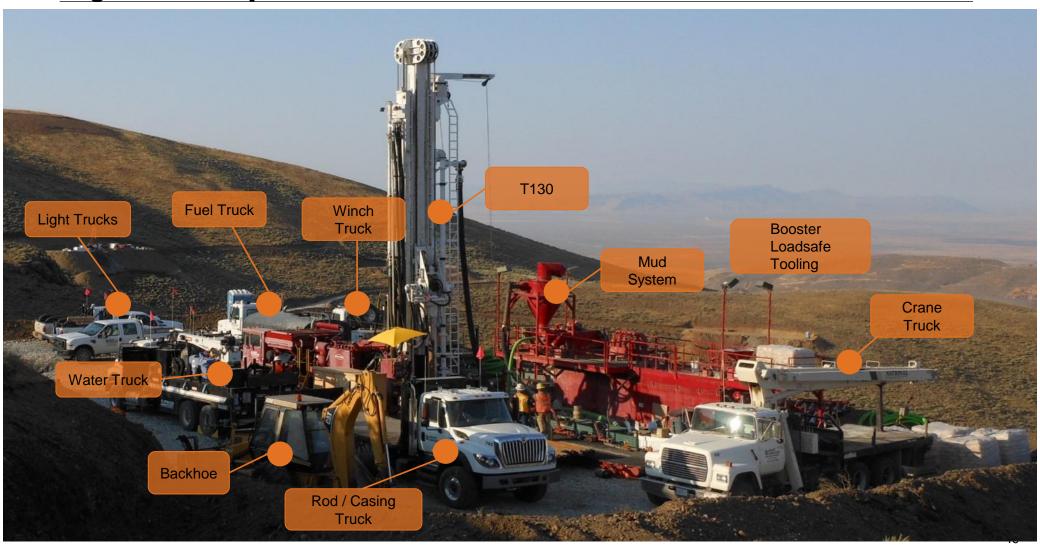

## **Our Drill Fleet:** A Broad Range of Drilling Specialties to Meet Customers' Varied Drilling Needs

**Every Mine Has a Water Problem Either Too Much or Not Enough BLY Rig** 

Major Open Pit Mines

Source: infomine.com / BLY internal data