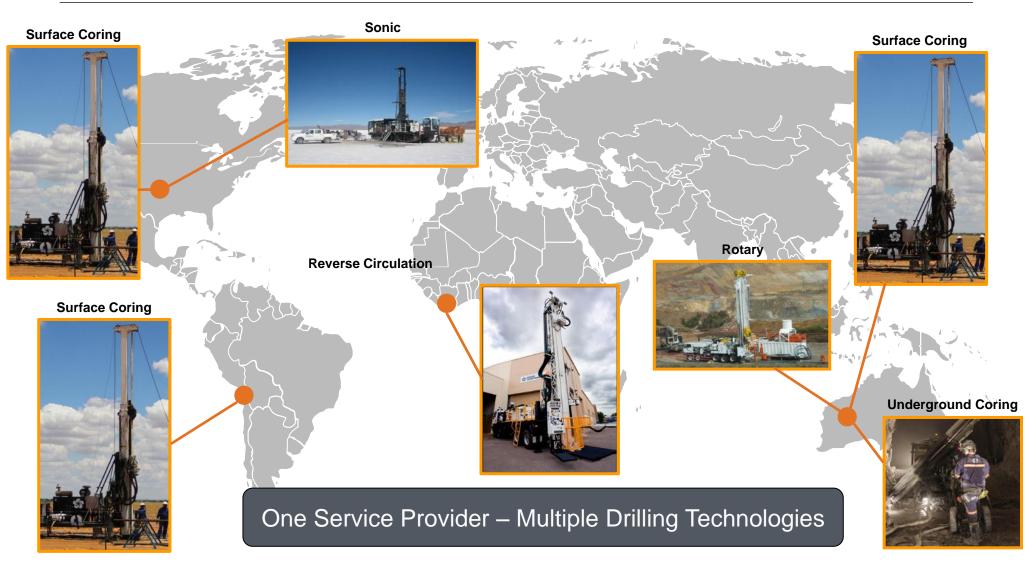

### Global Footprint: "Drill Ready" in ~40 Countries

**Pay All Taxes Registered To Do Business Ethical Business Partners Proper Import Procedures Visas And Work Permits No Improper Payments** 

### Global Footprint: ~1,200 Rigs & ~29 Operation Centers

## **Our Drill Fleet:** A Broad Range of Drilling Specialties to Meet Customers' Varied Drilling Needs

**Every Mine Has a Water Problem Either Too Much or Not Enough BLY Rig** 

Major Open Pit Mines

Source: infomine.com / BLY internal data