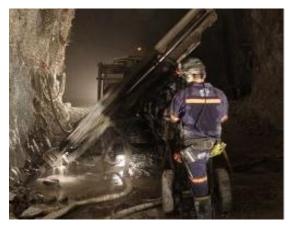

#### **Drilling Services**

Total Drills: 300

Surface Coring

Under-Ground Coring

Water Services

Reverse Circulation

Geo-Technical

Sonic (E&I)

### **APAC: M&E Drilling Services**