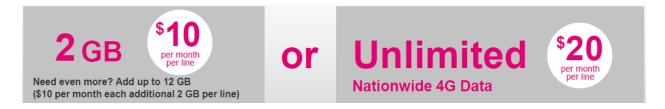

Prices reflect monthly recurring charges. Taxes and fees additional. Multi-line account supports up to 5 lines. All plans include tethering up to their data limit, except for Unlimited plans. Unlimited plan tethering includes 500 MB but you can add additional tethering: \$10 per month per line for 2 GB or \$20 per month per line for 4 GB. Add up to 12 GB (\$10 per month each additional 2 GB per line).