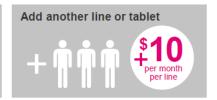

Prices reflect monthly recurring charges. Taxes and fees additional. Multi-line account supports up to 5 lines. All plans include tethering up to their data limit, except for Unlimited plans. Unlimited plan tethering includes 500 MB but you can add additional tethering: \$10 per month per line for 2 GB or \$20 per month per line for 4 GB. Add up to 12 GB (\$10 per month each additional 2 GB per line).