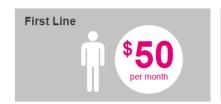

## T-Mobile Simple Choice Plan Overview

Start with UNLIMITED Talk + Text + Web, with up to 500 MB of high-speed data. All data plans are Unlimited while on T-Mobile's network.

Add more high-speed data. Each line comes with 500 MB, but you can add more.