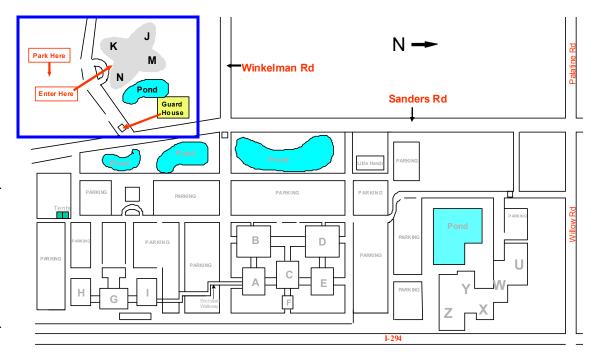

## Directions and Map The Allstate Corporation Annual Meeting

Allstate Plaza West 3100 Sanders Rd. Northbrook, IL 60062 (Located on Sanders Rd. south of Palatine/Willow Rd.)

## From the west:

- Follow Palatine Rd. ½ mile east of Milwaukee Ave. to Sanders Rd.
- Turn south (right) on Sanders Rd.
- Proceed ½ mile on Sanders to Allstate's West Plaza main entrance located on the west side of Sanders Rd. just south of Winkelman Rd.

## From the east:

- Follow Willow Rd. ½ mile west of I-294 to Sanders Rd.
- Turn south (left) on Sanders Rd.
- Proceed ½ mile on Sanders to Allstate's West Plaza main entrance located on the west side of Sanders Rd. just south of Winkelman Rd.

## From I-294 (coming from the north or south):

- Exit Willow Rd. West
- Proceed ½ mile to Sanders Rd.
- · Turn south (left) on Sanders Rd.
- Proceed ½ mile on Sanders to Allstate's West Plaza main entrance located on the west side of Sanders Rd. just south of Winkelman Rd.