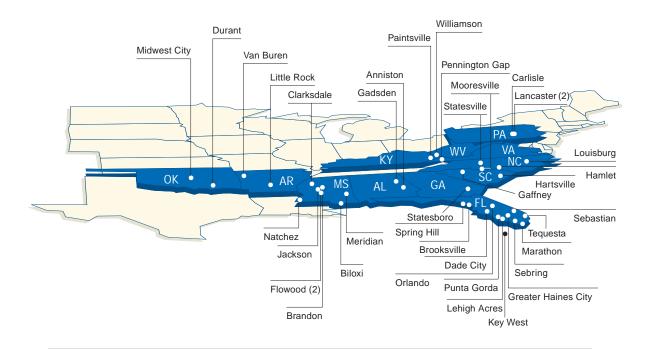

#### **ALABAMA**

Riverview Regional Medical Center, Gadsden Stringfellow Memorial Hospital, Anniston

#### **ARKANSAS**

Crawford Memorial Hospital, Van Buren Southwest Regional Medical Center, Little Rock

#### **FLORIDA**

Brooksville Regional Hospital, Brooksville
Charlotte Regional Medical Center, Punta Gorda
East Pointe Hospital, Lehigh Acres
Fishermen's Hospital, Marathon
Heart of Florida Regional Medical Center,
Greater Haines City
Highlands Regional Medical Center, Sebring
Lower Keys Medical Center, Key West
Pasco Regional Medical Center, Dade City
Sandy Pines, Tequesta
Sebastian River Medical Center, Sebastian
Spring Hill Regional Hospital, Spring Hill
University Behavioral Center, Orlando

#### **GEORGIA**

East Georgia Regional Medical Center, Statesboro

#### **KENTUCKY**

Paul B. Hall Regional Medical Center, Paintsville

# **MISSISSIPPI**

Biloxi Regional Medical Center, Biloxi Central Mississippi Medical Center, Jackson Natchez Community Hospital, Natchez Northwest Mississippi Regional Medical Center, Clarksdale

Rankin Medical Center, Brandon Riley Memorial Hospital, Meridian River Oaks Hospital, Flowood Woman's Hospital at River Oaks, Flowood

#### NORTH CAROLINA

Davis Regional Medical Center, Statesville Franklin Regional Medical Center, Louisburg Lake Norman Regional Medical Center, Mooresville Sandhills Regional Medical Center, Hamlet

## OKLAHOMA

Medical Center of Southeastern Oklahoma, Durant

Midwest Regional Medical Center, Midwest City

#### **PENNSYLVANIA**

Carlisle Regional Medical Center, Carlisle Community Hospital of Lancaster, Lancaster Lancaster Regional Medical Center, Lancaster

### **SOUTH CAROLINA**

Carolina Pines Regional Medical Center, Hartsville Upstate Carolina Medical Center, Gaffney

# VIRGINIA

Lee Regional Medical Center, Pennington Gap

# WEST VIRGINIA

Williamson Memorial Hospital, Williamson