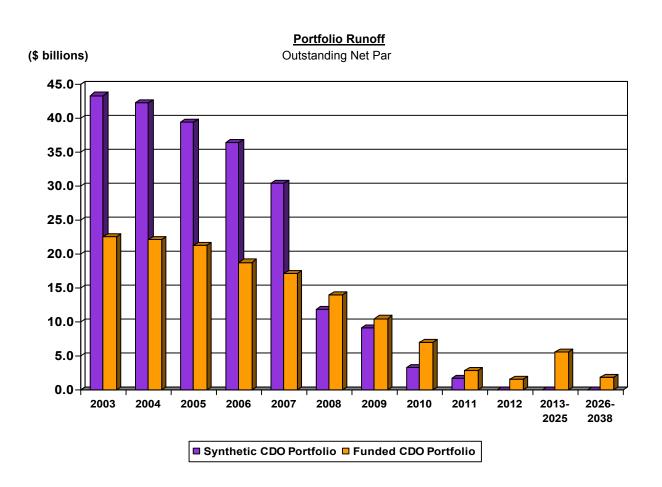

(dollars in billions)

### Net Par by Vintage (1)

| Year | Writt   | en   | Outsta  | nding | Average Quality Range |
|------|---------|------|---------|-------|-----------------------|
|      | Amount  | %    | Amount  | %     | At Origination        |
| 1996 | \$ 0.9  | 1%   | \$ 0.7  | 1%    | Baa1-Baa2             |
| 1997 | 1.3     | 2%   | 1.1     | 2%    | Baa2-Baa3             |
| 1998 | 6.8     | 10%  | 3.6     | 5%    | A3                    |
| 1999 | 2.7     | 4%   | 2.2     | 3%    | Aa2                   |
| 2000 | 16.4    | 23%  | 15.8    | 24%   | Aa1                   |
| 2001 | 13.6    | 19%  | 13.3    | 20%   | Aaa-Aa1               |
| 2002 | 28.7    | 41%  | 29.3    | 44%   | Aaa-Aa1               |
|      | \$ 70.3 | 100% | \$ 66.0 | 100%  |                       |



- (1) Numbers may not add due to rounding
  (2) All ratings current: Ratings derived using S&P Priority Method. If not rated by S&P, Moody's equivalent used. If not rated by either, MBIA equivalent used.
  (3) Non-Investment Grade

MBIA INC.

### **Corporate Headquarters:**

MBIA Inc. 113 King Street Armonk, New York 10504 914-273-4545 www.mbia.com

### **Investor Relations Contacts:**

Kevin T. Brown Director Investor Relations 914-765-3648 kevin.brown@mbia.com

Neil G. Budnick Chief Financial Officer 914-765-3490 neil.budnick@mbia.com

### Common Stock

Listed on the New York Stock Exchange --- Ticker Symbol --- *MBI* 

### Transfer Agent and Dividend Disbursing Agent:

Wells Fargo Shareowner Services 161 North Concord Exchange St. Paul, MN 55075 1-800-468-9716 www.wellsfargo.com/share