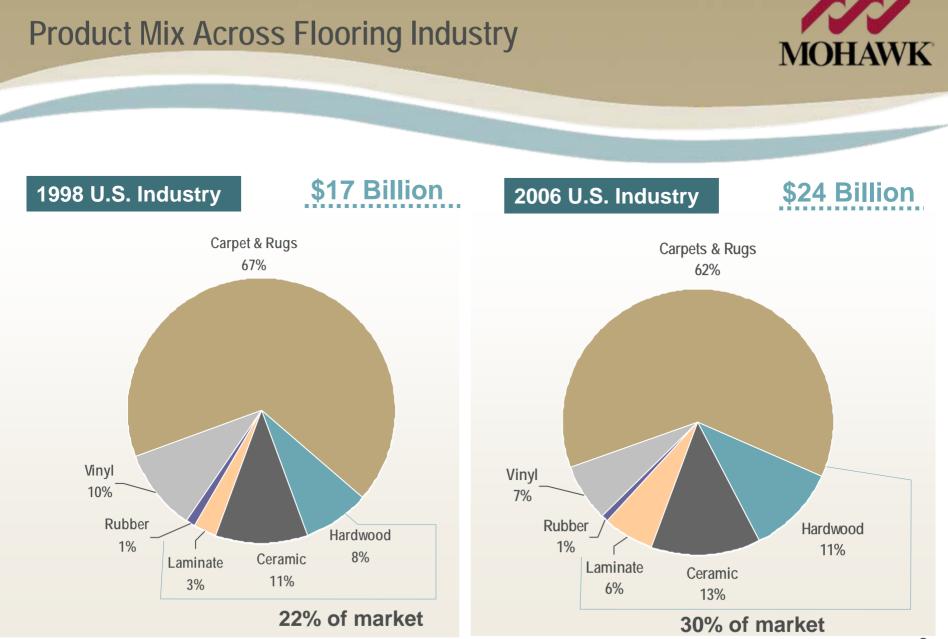

# **Floorcovering Market Sales**

# 2006 U.S. Flooring Manufacturers

| Dollars In Billions | Carpet and Rugs |         | Total Flooring |         |  |
|---------------------|-----------------|---------|----------------|---------|--|
| Donars in Dimons    | Dollars         | % Total | Dollars        | % Total |  |
| Mohawk              | \$4.0           | 26%     | \$5.9          | 24%     |  |
| Shaw                | \$4.8           | 32%     | \$5.1          | 21%     |  |
| Armstrong           |                 |         | \$1.5          | 6%      |  |
| Beaulieu            | \$1.1           | 7%      | \$1.1          | 5%      |  |
| Mannington          | \$0.1           | 1%      | \$0.7          | 3%      |  |
| Interface           | \$0.6           | 4%      | \$0.6          | 3%      |  |
| Domco Tarkett       |                 |         | \$0.7          | 3%      |  |
| Pfleiderer          |                 |         | \$0.3          | 1%      |  |
| C&A Floorcovering   | \$0.3           | 2%      | \$0.3          | 1%      |  |
| The Dixie Group     | \$0.3           | 2%      | \$0.3          | 1%      |  |
| Total Top Ten       | \$11.2          | 74%     | \$16.5         | 68%     |  |
| Total Industry      | \$15.1          |         | \$24.2         |         |  |