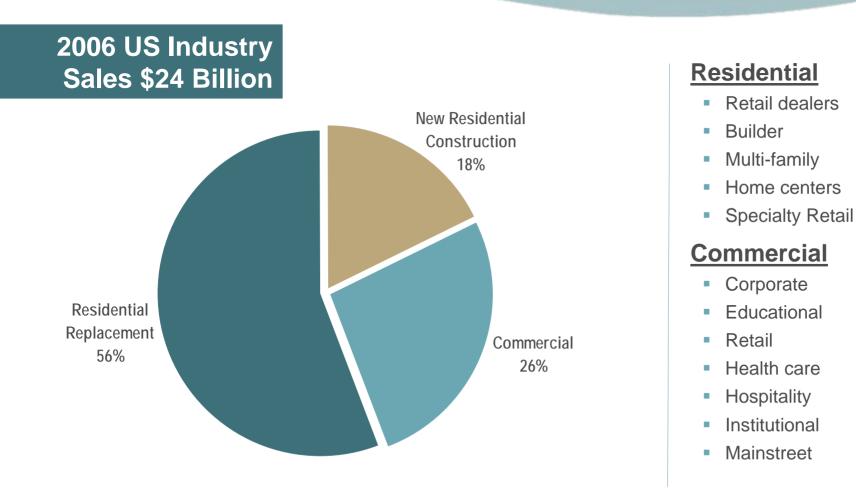

one-time favorable tax impact of \$3.97/share



# **U.S. Floorcovering Growth**

. . .



| And Specific Reserved | Consumer<br>Advertising | Total Industry | 3-4%      |  |
|-----------------------|-------------------------|----------------|-----------|--|
|                       |                         | Carpet         | 1-2%      |  |
|                       |                         | Rugs           | 5-7%      |  |
|                       |                         | Laminate       | 6-7%      |  |
|                       |                         | Ceramic Tile   | 5-7%      |  |
|                       |                         | Hardwood       | 5-7%      |  |
| MOHAWK                |                         | Resilient      | (2%)-(1)% |  |

# **Floorcovering Market Sales**





# 2006 U.S. Flooring Manufacturers



| Dollars In Billions | Carpet and Rugs |         | Total Flooring |         |  |
|---------------------|-----------------|---------|----------------|---------|--|
| Donars in Dimons    | Dollars         | % Total | Dollars        | % Total |  |
| Mohawk              | \$4.0           | 26%     | \$5.9          | 24%     |  |
| Shaw                | \$4.8           | 32%     | \$5.1          | 21%     |  |
| Armstrong           |                 |         | \$1.5          | 6%      |  |
| Beaulieu            | \$1.1           | 7%      | \$1.1          | 5%      |  |
| Mannington          | \$0.1           | 1%      | \$0.7          | 3%      |  |
| Interface           | \$0.6           | 4%      | \$0.6          | 3%      |  |
| Domco Tarkett