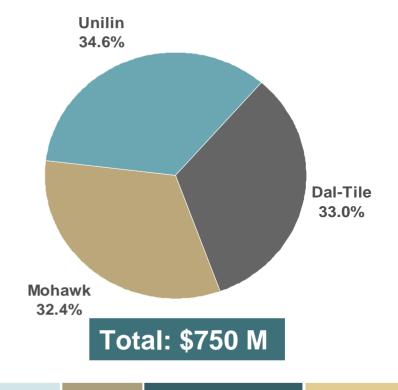

### **Mohawk Business Segments**

(Before corporate elimination)

# **Mohawk Segment Results**

| (Dollars in millions) |                               |         |         | Service and Provide Service Se |         |
|-----------------------|-------------------------------|---------|---------|--------------------------------------------------------------------------------------------------------------------------------------------------------------------------------------------------------------------------------------------------------------------------------------------------------------------------------------------------------------------------------------------------------------------------------------------------------------------------------------------------------------------------------------------------------------------------------------------------------------------------------------------------------------------------------------------------------------------------------------------------------------------------------------------------------------------------------------------------------------------------------------------------------------------------------------------------------------------------------------------------------------------------------------------------------------------------------------------------------------------------------------------------------------------------------------------------------------------------------------------------------------------------------------------------------------------------------------------------------------------------------------------------------------------------------------------------------------------------------------------------------------------------------------------------------------------------------------------------------------------------------------------------------------------------------------------------------------------------------------------------------------------------------------------------------------------------------------------------------------------------------------------------------------------------------------------------------------------------------------------------------------------------------------------------------------------------------------------------------------------------------|---------|
|                       |                               | 2007    | 2006    | 2005                                                                                                                                                                                                                                                                                                                                                                                                                                                                                                                                                                                                                                                                                                                                                                                                                                                                                                                                                                                                                                                                                                                                                                                                                                                                                                                                                                                                                                                                                                                                                                                                                                                                                                                                                                                                                                                                                                                                                                                                                                                                                                                           | 2004    |
|                       | Mohawk Segment                |         |         |                                                                                                                                                                                                                                                                                                                                                                                                                                                                                                                                                                                                                                                                                                                                                                                                                                                                                                                                                                                                                                                                                                                                                                                                                                                                                                                                                                                                                                                                                                                                                                                                                                                                                                                                                                                                                                                                                                                                                                                                                                                                                                                                |         |
|                       | Sales                         | \$4,206 | \$4,742 | \$4,717                                                                                                                                                                                                                                                                                                                                                                                                                                                                                                                                                                                                                                                                                                                                                                                                                                                                                                                                                                                                                                                                                                                                                                                                                                                                                                                                                                                                                                                                                                                                                                                                                                                                                                                                                                                                                                                                                                                                                                                                                                                                                                                        | \$4,369 |
|                       | % Change                      | (11%)   | 1%      | 8%                                                                                                                                                                                                                                                                                                                                                                                                                                                                                                                                                                                                                                                                                                                                                                                                                                                                                                                                                                                                                                                                                                                                                                                                                                                                                                                                                                                                                                                                                                                                                                                                                                                                                                                                                                                                                                                                                                                                                                                                                                                                                                                             | 17%     |
|                       | Operating Income              | \$255   | \$387   | \$427                                                                                                                                                                                                                                                                                                                                                                                                                                                                                                                                                                                                                                                                                                                                                                                                                                                                                                                                                                                                                                                                                                                                                                                                                                                                                                                                                                                                                                                                                                                                                                                                                                                                                                                                                                                                                                                                                                                                                                                                                                                                                                                          | \$428   |
|                       | Margin                        | 6%      | 8%      | 9%                                                                                                                                                                                                                                                                                                                                                                                                                                                                                                                                                                                                                                                                                                                                                                                                                                                                                                                                                                                                                                                                                                                                                                                                                                                                                                                                                                                                                                                                                                                                                                                                                                                                                                                                                                                                                                                                                                                                                                                                                                                                                                                             | 10%     |
|                       | Dal-Tile Segment              |         |         |                                                                                                                                                                                                                                                                                                                                                                                                                                                                                                                                                                                                                                                                                                                                                                                                                                                                                                                                                                                                                                                                                                                                                                                                                                                                                                                                                                                                                                                                                                                                                                                                                                                                                                                                                                                                                                                                                                                                                                                                                                                                                                                                |         |
|                       | Sales                         | \$1,938 | \$1,942 | \$1,735                                                                                                                                                                                                                                                                                                                                                                                                                                                                                                                                                                                                                                                                                                                                                                                                                                                                                                                                                                                                                                                                                                                                                                                                                                                                                                                                                                                                                                                                                                                                                                                                                                                                                                                                                                                                                                                                                                                                                                                                                                                                                                                        | \$1,512 |
|                       | % Growth                      |         | 12%     | 15%                                                                                                                                                                                                                                                                                                                                                                                                                                                                                                                                                                                                                                                                                                                                                                                                                                                                                                                                                                                                                                                                                                                                                                                                                                                                                                                                                                                                                                                                                                                                                                                                                                                                                                                                                                                                                                                                                                                                                                                                                                                                                                                            | 19%     |
|                       | Operating Income              | \$259   | \$271   | \$260                                                                                                                                                                                                                                                                                                                                                                                                                                                                                                                                                                                                                                                                                                                                                                                                                                                                                                                                                                                                                                                                                                                                                                                                                                                                                                                                                                                                                                                                                                                                                                                                                                                                                                                                                                                                                                                                                                                                                                                                                                                                                                                          | \$220   |
|                       | Margin                        | 13%     | 14%     | 15%                                                                                                                                                                                                                                                                                                                                                                                                                                                                                                                                                                                                                                                                                                                                                                                                                                                                                                                                                                                                                                                                                                                                                                                                                                                                                                                                                                                                                                                                                                                                                                                                                                                                                                                                                                                                                                                                                                                                                                                                                                                                                                                            | 15%     |
|                       | Unilin Segment <sup>(1)</sup> |         |         | ·                                                                                                                                                                                                                                                                                                                                                                                                                                                                                                                                                                                                                                                                                                                                                                                                                                                                                                                                                                                                                                                                                                                                                                                                                                                                                                                                                                                                                                                                                                                                                                                                                                                                                                                                                                                                                                                                                                                                                                                                                                                                                                                              |         |
|                       | Sales                         | \$1,488 | \$1,237 | \$1,102                                                                                                                                                                                                                                                                                                                                                                                                                                                                                                                                                                                                                                                                                                                                                                                                                                                                                                                                                                                                                                                                                                                                                                                                                                                                                                                                                                                                                                                                                                                                                                                                                                                                                                                                                                                                                                                                                                                                                                                                                                                                                                                        | \$993   |
|                       | % Growth                      | 20%     | 12%     | 11%                                                                                                                                                                                                                                                                                                                                                                                                                                                                                                                                                                                                                                                                                                                                                                                                                                                                                                                                                                                                                                                                                                                                                                                                                                                                                                                                                                                                                                                                                                                                                                                                                                                                                                                                                                                                                                                                                                                                                                                                                                                                                                                            | 25%     |
|                       | Adj. Operating Income         | \$272   | \$214   | \$180                                                                                                                                                                                                                                                                                                                                                                                                                                                                                                                                                                                                                                                                                                                                                                                                                                                                                                                                                                                                                                                                                                                                                                                                                                                                                                                                                                                                                                                                                                                                                                                                                                                                                                                                                                                                                                                                                                                                                                                                                                                                                                                          | \$163   |
|                       | Margin                        | 18%     | 17%     | 16%                                                                                                                                                                                                                                                                                                                                                                                                                                                                                                                                                                                                                                                                                                                                                                                                                                                                                                                                                                                                                                                                                                                                                                                                                                                                                                                                                                                                                                                                                                                                                                                                                                                                                                                                                                                                                                                                                                                                                                                                                                                                                                                            | 16%     |