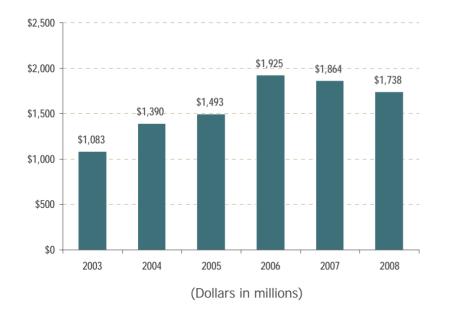

| 16%     |

(1) 2005 and 2004 data reflect full-year proforma results from Oct. 31, 2005 acquisition. 2005 Adj. Operating Income adjusted for \$34 million one-time, non-cash charge for purchase accounting

### Mohawk First Quarter 2008 Net Sales and Earnings per Share

#### First Quarter Net Sales

#### Adjusted First Quarter EPS









# **Mohawk Operating Cash Flow**



#### **Significant Growth Since 2004**



### 2007 Data

- 43 days sales outstanding
- 4.1 inventory turns
- 19% working capital<sup>(1)</sup>/sales
- \$306 mm depreciation and amortization
- \$875 mm generated in 2007 under difficult market conditions



# Mohawk Industries, Inc.