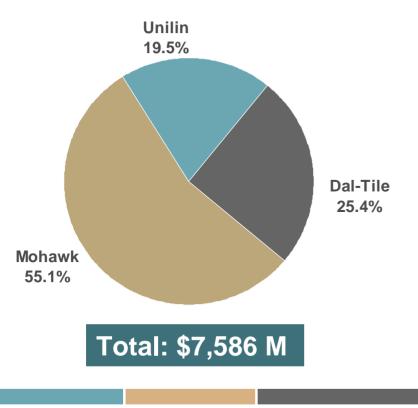

# **Mohawk Industries Performance Highlights**

| cept EPS |                                                                                      |                                                                                            |                                                                                                                                             | and the second                                                                          |
|----------|--------------------------------------------------------------------------------------|--------------------------------------------------------------------------------------------|---------------------------------------------------------------------------------------------------------------------------------------------|-------------------------------------------------------------------------------------------------------------------------------------------------------------------------------------------|
|          |                                                                                      |                                                                                            |                                                                                                                                             |                                                                                                                                                                                           |
| 2007     | 2006                                                                                 | 2005                                                                                       | 2004                                                                                                                                        | 2003                                                                                                                                                                                      |
| \$7,586  | \$7,906                                                                              | \$6,620                                                                                    | \$5,880                                                                                                                                     | \$4,999                                                                                                                                                                                   |
| (4%)     | 19%                                                                                  | 13%                                                                                        | 18%                                                                                                                                         | 11%                                                                                                                                                                                       |
| \$2,115  | \$2,231                                                                              | \$1,768                                                                                    | \$1,624                                                                                                                                     | \$1,393                                                                                                                                                                                   |
| 28%      | 28%                                                                                  | 27%                                                                                        | 28%                                                                                                                                         | 28%                                                                                                                                                                                       |
| \$750    | \$839                                                                                | \$672                                                                                      | \$639                                                                                                                                       | \$542                                                                                                                                                                                     |
| 10%      | 11%                                                                                  | 10%                                                                                        | 11%                                                                                                                                         | 11%                                                                                                                                                                                       |
| \$435    | \$456                                                                                | \$387                                                                                      | \$371                                                                                                                                       | \$310                                                                                                                                                                                     |
| (5%)     | 18%                                                                                  | 4%                                                                                         | 20%                                                                                                                                         | 9%                                                                                                                                                                                        |
| \$6.35   | \$6.70                                                                               | \$5.72                                                                                     | \$5.49                                                                                                                                      | \$4.62                                                                                                                                                                                    |
| (5%)     | 17%                                                                                  | 4%                                                                                         | 19%                                                                                                                                         | 5%                                                                                                                                                                                        |
|          |                                                                                      |                                                                                            |                                                                                                                                             | 30                                                                                                                                                                                        |
|          | 2007<br>\$7,586<br>(4%)<br>\$2,115<br>28%<br>\$750<br>10%<br>\$435<br>(5%)<br>\$6.35 | 20072006\$7,586\$7,906(4%)19%\$2,115\$2,23128%28%28%28%10%11%\$435\$456(5%)18%\$6.35\$6.70 | 200720062005\$7,586\$7,906\$6,620(4%)19%13%\$2,115\$2,231\$1,76828%28%27%\$750\$839\$67210%11%10%\$435\$456\$387(5%)18%4%\$6.35\$6.70\$5.72 | 2007200620052004\$7,586\$7,906\$6,620\$5,880(4%)19%13%18%\$2,115\$2,231\$1,768\$1,62428%28%27%28%\$750\$839\$672\$63910%11%10%11%\$435\$456\$387\$371(5%)18%4%20%\$6.35\$6.70\$5.72\$5.49 |