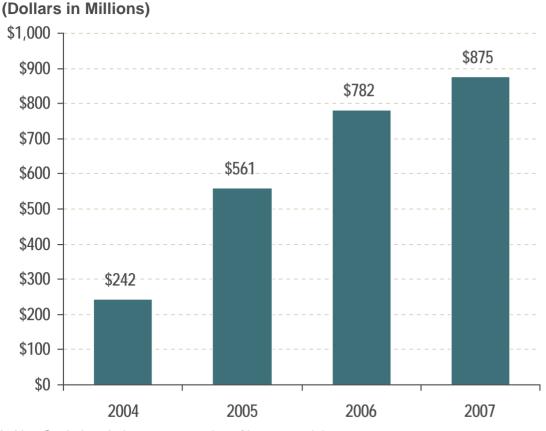

# **Mohawk Operating Cash Flow**

#### **Significant Growth Since 2004**

### 2007 Data

- 43 days sales outstanding
- 4.1 inventory turns
- 19% working capital<sup>(1)</sup>/sales
- \$306 mm depreciation and amortization
- \$875 mm generated in 2007 under difficult market conditions