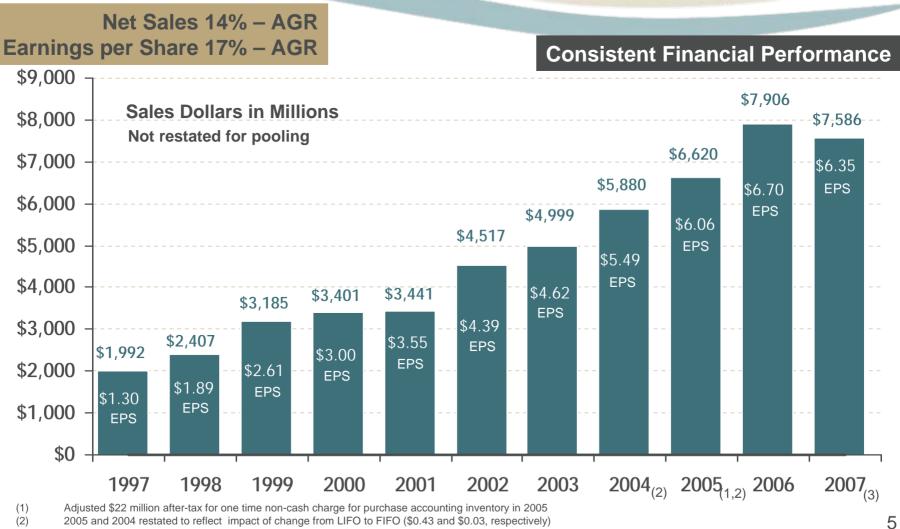

# **Financial Discipline**

(3)2007 restated to exclude one-time favorable tax impact of \$3.97/share

# **Mohawk Industries Performance Highlights**

| cept EPS |                                                                                      |                                                                                            |                                                                                                                                             | and the second                                                                          |
|----------|--------------------------------------------------------------------------------------|--------------------------------------------------------------------------------------------|---------------------------------------------------------------------------------------------------------------------------------------------|-------------------------------------------------------------------------------------------------------------------------------------------------------------------------------------------|
|          |                                                                                      |                                                                                            |                                                                                                                                             |                                                                                                                                                                                           |
| 2007     | 2006                                                                                 | 2005                                                                                       | 2004                                                                                                                                        | 2003                                                                                                                                                                                      |
| \$7,586  | \$7,906                                                                              | \$6,620                                                                                    | \$5,880                                                                                                                                     | \$4,999                                                                                                                                                                                   |
| (4%)     | 19%                                                                                  | 13%                                                                                        | 18%                                                                                                                                         | 11%                                                                                                                                                                                       |
| \$2,115  | \$2,231                                                                              | \$1,768                                                                                    | \$1,624                                                                                                                                     | \$1,393                                                                                                                                                                                   |
| 28%      | 28%                                                                                  | 27%                                                                                        | 28%                                                                                                                                         | 28%                                                                                                                                                                                       |
| \$750    | \$839                                                                                | \$672                                                                                      | \$639                                                                                                                                       | \$542                                                                                                                                                                                     |
| 10%      | 11%                                                                                  | 10%                                                                                        | 11%                                                                                                                                         | 11%                                                                                                                                                                                       |
| \$435    | \$456                                                                                | \$387                                                                                      | \$371                                                                                                                                       | \$310                                                                                                                                                                                     |
| (5%)     | 18%                                                                                  | 4%                                                                                         | 20%                                                                                                                                         | 9%                                                                                                                                                                                        |
| \$6.35   | \$6.70                                                                               | \$5.72                                                                                     | \$5.49                                                                                                                                      | \$4.62                                                                                                                                                                                    |
| (5%)     | 17%                                                                                  | 4%                                                                                         | 19%                                                                                                                                         | 5%                                                                                                                                                                                        |
|          |                                                                                      |                                                                                            |                                                                                                                                             | 30                                                                                                                                                                                        |
|          | 2007<br>\$7,586<br>(4%)<br>\$2,115<br>28%<br>\$750<br>10%<br>\$435<br>(5%)<br>\$6.35 | 20072006\$7,586\$7,906(4%)19%\$2,115\$2,23128%28%28%28%10%11%\$435\$456(5%)18%\$6.35\$6.70 | 200720062005\$7,586\$7,906\$6,620(4%)19%13%\$2,115\$2,231\$1,76828%28%27%\$750\$839\$67210%11%10%\$435\$456\$387(5%)18%4%\$6.35\$6.70\$5.72 | 2007200620052004\$7,586\$7,906\$6,620\$5,880(4%)19%13%18%\$2,115\$2,231\$1,768\$1,62428%28%27%28%\$750\$839\$672\$63910%11%10%11%\$435\$456\$387\$371(5%)18%4%20%\$6.35\$6.70\$5.72\$5.49 |