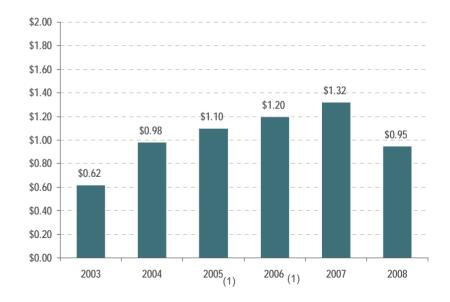

| 16%     |

(1) 2005 and 2004 data reflect full-year proforma results from Oct. 31, 2005 acquisition. 2005 Adj. Operating Income adjusted for \$34 million one-time, non-cash charge for purchase accounting

### Mohawk First Quarter 2008 Net Sales and Earnings per Share

#### First Quarter Net Sales

#### Adjusted First Quarter EPS









# **Mohawk Operating Cash Flow**



#### **Significant Growth Since 2004**



### 2007 Data

- 43 days sales outstanding
- 4.1 inventory turns
- 19% working capital<sup>(1)</sup>/sales
- \$306 mm depreciation and amortization
- \$875 mm generated in 2007 under difficult market conditions



# Mohawk Industries, Inc.