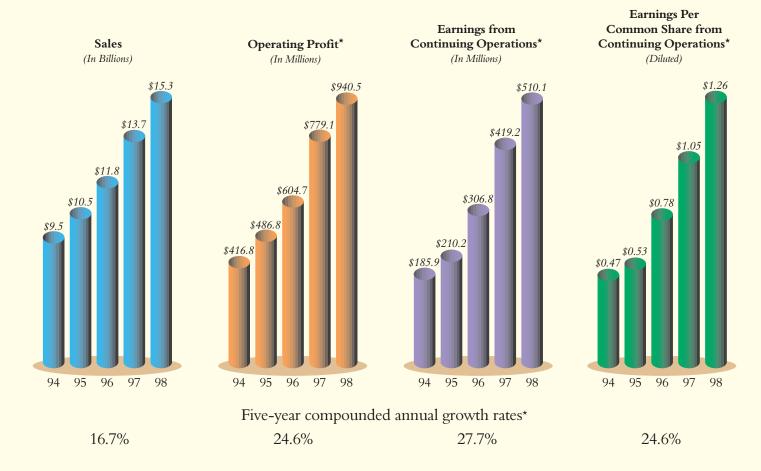

Financial Highlights

| In millions, except per share data                               | 1998       | 1997       | % Change |
|------------------------------------------------------------------|------------|------------|----------|
| Sales                                                            | \$15,273.6 | \$13,749.6 | 11.1%    |
| Operating profit*                                                | 940.5      | 779.1      | 20.7     |
| Earnings from continuing operations*                             | 510.1      | 419.2      | 21.7     |
| Diluted earnings per common share<br>from continuing operations* | 1.26       | 1.05       | 20.0     |
| Closing stock price per common share                             | 55         | 321/32     | 71.7     |
| Total market capitalization                                      | 21,461.6   | 11,042.3   | 94.4     |

\* *Excludes the effect of non-recurring charges and gains. See page 39 for further information.*