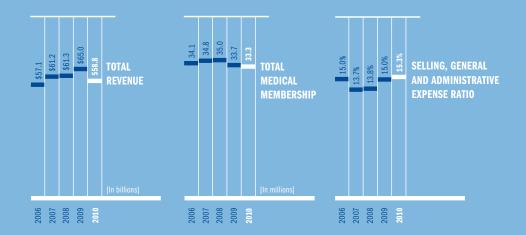

## Financial and Membership Highlights

The information presented below is as reported in WellPoint's 2010 Annual Report on Form 10-K.

| (dollars in millions, except per share data)                                                                   | 2010                                                | 2009                                                | 2008                                                |
|----------------------------------------------------------------------------------------------------------------|-----------------------------------------------------|-----------------------------------------------------|-----------------------------------------------------|
| Operating Results                                                                                              |                                                     |                                                     |                                                     |
| Total operating revenue<br>Total revenue<br>Net income                                                         | \$ 57,843.8<br>58,801.8<br>2,887.1                  | \$ 60,828.6<br>65,028.1<br>4,745.9                  | \$ 61,579.2<br>61,251.1<br>2,490.7                  |
| Earnings Per Share                                                                                             |                                                     |                                                     |                                                     |
| Basic net income<br>Diluted net income                                                                         | \$ 7.03<br>6.94                                     | \$ 9.96<br>9.88                                     | \$ 4.79<br>4.76                                     |
| Balance Sheet Information                                                                                      |                                                     |                                                     |                                                     |
| Total assets<br>Total liabilities<br>Total shareholders' equity                                                | \$ 50,166.9<br>26,354.3<br>23,812.6                 | \$ 52,125.4<br>27,262.1<br>24,863.3                 | \$ 48,403.2<br>26,971.5<br>21,431.7                 |
| Medical Membership (000s)                                                                                      |                                                     |                                                     |                                                     |
| Commercial<br>Consumer<br>Other<br>Total medical membership                                                    | 26,959<br>4,917<br>1,447<br>33,323                  | 27,356<br>4,923<br>1,391<br>33,670                  | 28,304<br>5,352<br>1,393<br>35,049                  |
| Customer Type                                                                                                  |                                                     |                                                     |                                                     |
| Local Group<br>Individual<br>National:                                                                         | 15,216<br>1,905                                     | 15,643<br>2,131                                     | 16,632<br>2,272                                     |
| National Accounts BlueCard Total National Senior State-Sponsored FEP                                           | 7,029<br>4,711<br>11,740<br>1,259<br>1,756<br>1,447 | 6,813<br>4,744<br>11,557<br>1,215<br>1,733<br>1,391 | 6,720<br>4,736<br>11,456<br>1,304<br>1,992<br>1,393 |
| Total medical membership by customer type                                                                      | 33,323                                              | 33,670                                              | 35,049                                              |
| Funding Arrangement Self-Funded Fully-Insured Total medical membership by funding arrangement Other Membership | 19,590<br>13,733<br>33,323                          | 18,236<br>15,434<br>33,670                          | 18,520<br>16,529<br>35,049                          |
| Behavioral health<br>Life and disability<br>Dental<br>Managed dental<br>Vision<br>Medicare Part D              | 23,963<br>5,201<br>4,007<br>4,272<br>3,508<br>1,248 | 22,965<br>5,393<br>4,284<br>3,949<br>3,088<br>1,509 | 23,568<br>5,477<br>4,560<br>—<br>2,614<br>1,870     |