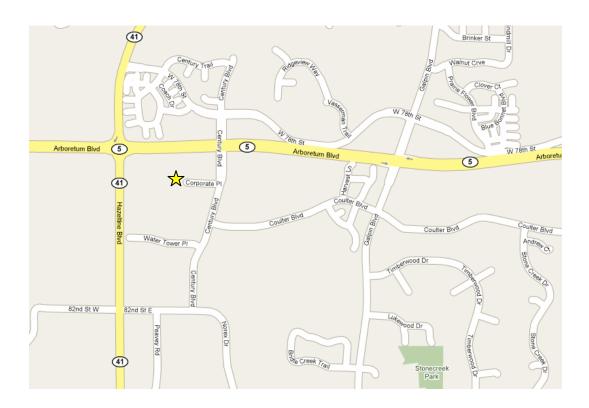

## Life Time Fitness, Inc.

2902 Corporate Place Chanhassen, Minnesota 55317 (952) 947-0000

## Directions from Minneapolis/St. Paul International Airport (approximately 30-40 minutes):

- Highway 5 towards Bloomington
- Merge onto I-494 West (11.2 miles)
- Take exit 11-C to merge onto Highway 5 West (6.6 miles)
- Turn left at Century Boulevard
- Turn right at Corporate Place (very first right)
- Corporate office is located on the right hand side of parking lot

## Directions from downtown Minneapolis (approximately 30-40 minutes):

- 35W South (5.4 miles)
- Highway 62 West (4.9 miles)
- 212 West (3.1 miles)
- 212 turns into Highway 5 West (6.6 miles)
- Turn left at Century Boulevard
- Turn right at Corporate Place (very first right)
- Corporate office is located on the right hand side of parking lot