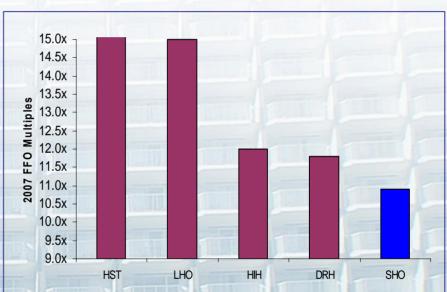

#### 2007 FFO Multiples

(1) SHO Acquisition hotels since IPO.

Note: Reflect 02-16-07 closing stock price. Excludes companies that have not yet reported (AHT, BEE).