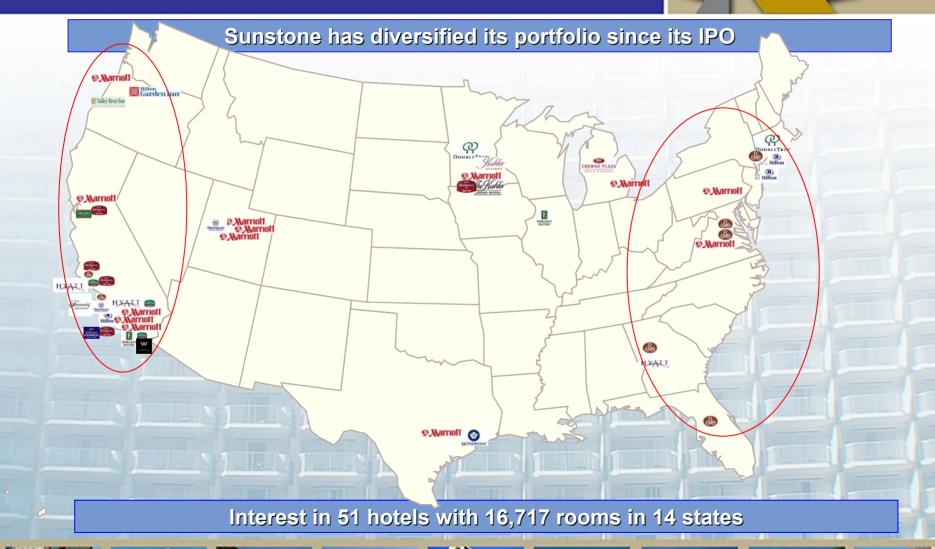

### **Geographic Diversity**

#### **Company Overview**

Sunstone Hotel Investors, Inc. (NYSE:SHO) is a Southern California-based lodging real estate investment trust (REIT)

- IPO October 2004
- \$3.6 Billion TEV
- 51 Hotels 16,717 rooms
- High quality portfolio positioned for growth
- Strong management team
- Conservative balance sheet