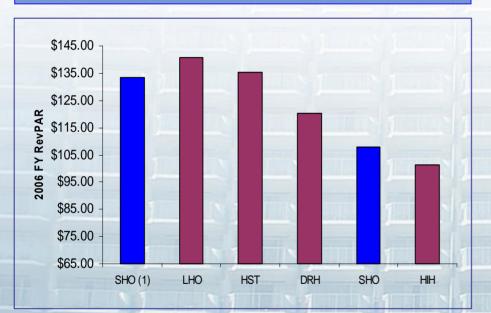

<sup>(1)</sup> Represents 100% ownership.

<sup>(2)</sup> Represents 38% ownership; JV Partnership with Whitehall and Highgate

(1) Reflects FY 2006 RevPAR (including prior ownership). Includes Pro Rata share of JV assets.