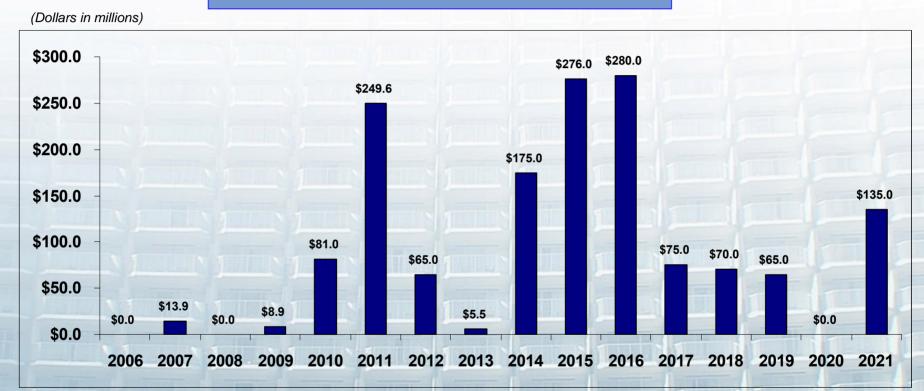

| Closed<br>Date    | Asset                                                                                                                                                                                                                                                                                                                                                                                                                                                                                                                                                                                                                                                                                                                                                                                                                                                                                                                                                                                                                                                                                                                                                                                                                                                                                                                                                                                                                                                                                                                                                                                                                                                                                                                                                                                                                                                                                                                                                                                                                                                                                                                          | Location          | # of<br>Rooms | Purchase<br>Price (mm) | Price /<br>Kev |
|-------------------|--------------------------------------------------------------------------------------------------------------------------------------------------------------------------------------------------------------------------------------------------------------------------------------------------------------------------------------------------------------------------------------------------------------------------------------------------------------------------------------------------------------------------------------------------------------------------------------------------------------------------------------------------------------------------------------------------------------------------------------------------------------------------------------------------------------------------------------------------------------------------------------------------------------------------------------------------------------------------------------------------------------------------------------------------------------------------------------------------------------------------------------------------------------------------------------------------------------------------------------------------------------------------------------------------------------------------------------------------------------------------------------------------------------------------------------------------------------------------------------------------------------------------------------------------------------------------------------------------------------------------------------------------------------------------------------------------------------------------------------------------------------------------------------------------------------------------------------------------------------------------------------------------------------------------------------------------------------------------------------------------------------------------------------------------------------------------------------------------------------------------------|-------------------|---------------|------------------------|----------------|
| June '05          | Renaissance 5 Hotel                                                                                                                                                                                                                                                                                                                                                                                                                                                                                                                                                                                                                                                                                                                                                                                                                                                                                                                                                                                                                                                                                                                                                                                                                                                                                                                                                                                                                                                                                                                                                                                                                                                                                                                                                                                                                                                                                                                                                                                                                                                                                                            | Atlanta, GA       | 387           | \$35.6                 | \$92K          |
|                   | Portfolio (excluding DC)                                                                                                                                                                                                                                                                                                                                                                                                                                                                                                                                                                                                                                                                                                                                                                                                                                                                                                                                                                                                                                                                                                                                                                                                                                                                                                                                                                                                                                                                                                                                                                                                                                                                                                                                                                                                                                                                                                                                                                                                                                                                                                       | Baltimore, MD     | 622           | \$148.7                | \$239K         |
|                   |                                                                                                                                                                                                                                                                                                                                                                                                                                                                                                                                                                                                                                                                                                                                                                                                                                                                                                                                                                                                                                                                                                                                                                                                                                                                                                                                                                                                                                                                                                                                                                                                                                                                                                                                                                                                                                                                                                                                                                                                                                                                                                                                | Long Beach, CA    | 373           | \$45.1                 | \$121K         |
|                   |                                                                                                                                                                                                                                                                                                                                                                                                                                                                                                                                                                                                                                                                                                                                                                                                                                                                                                                                                                                                                                                                                                                                                                                                                                                                                                                                                                                                                                                                                                                                                                                                                                                                                                                                                                                                                                                                                                                                                                                                                                                                                                                                | Orlando, FL       | 780           | \$127.9                | \$164K         |
|                   |                                                                                                                                                                                                                                                                                                                                                                                                                                                                                                                                                                                                                                                                                                                                                                                                                                                                                                                                                                                                                                                                                                                                                                                                                                                                                                                                                                                                                                                                                                                                                                                                                                                                                                                                                                                                                                                                                                                                                                                                                                                                                                                                | Westchester, NY   | 357           | \$42.1                 | \$118K         |
|                   |                                                                                                                                                                                                                                                                                                                                                                                                                                                                                                                                                                                                                                                                                                                                                                                                                                                                                                                                                                                                                                                                                                                                                                                                                                                                                                                                                                                                                                                                                                                                                                                                                                                                                                                                                                                                                                                                                                                                                                                                                                                                                                                                |                   | 2,519         | \$399.5                | \$159K         |
| July '05          | Sheraton Cerritos                                                                                                                                                                                                                                                                                                                                                                                                                                                                                                                                                                                                                                                                                                                                                                                                                                                                                                                                                                                                                                                                                                                                                                                                                                                                                                                                                                                                                                                                                                                                                                                                                                                                                                                                                                                                                                                                                                                                                                                                                                                                                                              | Cerritos, CA      | 203           | \$24.8                 | \$122K         |
| July '05          | Renaissance D.C. (1)                                                                                                                                                                                                                                                                                                                                                                                                                                                                                                                                                                                                                                                                                                                                                                                                                                                                                                                                                                                                                                                                                                                                                                                                                                                                                                                                                                                                                                                                                                                                                                                                                                                                                                                                                                                                                                                                                                                                                                                                                                                                                                           | Washington, DC    | 807           | \$160.0                | \$198K         |
| July '05          | Fairmont Newport Beach                                                                                                                                                                                                                                                                                                                                                                                                                                                                                                                                                                                                                                                                                                                                                                                                                                                                                                                                                                                                                                                                                                                                                                                                                                                                                                                                                                                                                                                                                                                                                                                                                                                                                                                                                                                                                                                                                                                                                                                                                                                                                                         | Newport Beach, CA | 444           | \$72.0                 | \$162K         |
| October '05       | Hyatt Century Plaza                                                                                                                                                                                                                                                                                                                                                                                                                                                                                                                                                                                                                                                                                                                                                                                                                                                                                                                                                                                                                                                                                                                                                                                                                                                                                                                                                                                                                                                                                                                                                                                                                                                                                                                                                                                                                                                                                                                                                                                                                                                                                                            | Century City, CA  | 728           | \$293.0                | \$402K         |
| January '06       | San Diego Marriott Del Mar                                                                                                                                                                                                                                                                                                                                                                                                                                                                                                                                                                                                                                                                                                                                                                                                                                                                                                                                                                                                                                                                                                                                                                                                                                                                                                                                                                                                                                                                                                                                                                                                                                                                                                                                                                                                                                                                                                                                                                                                                                                                                                     | San Diego, CA     | 284           | \$69.0                 | \$243K         |
| March '06         | Hilton New York Times Square                                                                                                                                                                                                                                                                                                                                                                                                                                                                                                                                                                                                                                                                                                                                                                                                                                                                                                                                                                                                                                                                                                                                                                                                                                                                                                                                                                                                                                                                                                                                                                                                                                                                                                                                                                                                                                                                                                                                                                                                                                                                                                   | New York, NY      | 444           | \$242.5                | \$546K         |
| May '06           | Embassy Suites La Jolla                                                                                                                                                                                                                                                                                                                                                                                                                                                                                                                                                                                                                                                                                                                                                                                                                                                                                                                                                                                                                                                                                                                                                                                                                                                                                                                                                                                                                                                                                                                                                                                                                                                                                                                                                                                                                                                                                                                                                                                                                                                                                                        | La Jolla, CA      | 335           | \$100.0                | \$299K         |
| June '06          | W San Diego                                                                                                                                                                                                                                                                                                                                                                                                                                                                                                                                                                                                                                                                                                                                                                                                                                                                                                                                                                                                                                                                                                                                                                                                                                                                                                                                                                                                                                                                                                                                                                                                                                                                                                                                                                                                                                                                                                                                                                                                                                                                                                                    | San Diego, CA     | 259           | \$96.0                 | \$371K         |
| January '07       | Renaissance Los Angeles Airport                                                                                                                                                                                                                                                                                                                                                                                                                                                                                                                                                                                                                                                                                                                                                                                                                                                                                                                                                                                                                                                                                                                                                                                                                                                                                                                                                                                                                                                                                                                                                                                                                                                                                                                                                                                                                                                                                                                                                                                                                                                                                                | Los Angeles, CA   | 499           | \$65.0                 | \$130K         |
|                   | Acquistions Total / Average                                                                                                                                                                                                                                                                                                                                                                                                                                                                                                                                                                                                                                                                                                                                                                                                                                                                                                                                                                                                                                                                                                                                                                                                                                                                                                                                                                                                                                                                                                                                                                                                                                                                                                                                                                                                                                                                                                                                                                                                                                                                                                    |                   | 6,522         | \$1,521.8              | \$233K         |
| JV Partnership In | vestment                                                                                                                                                                                                                                                                                                                                                                                                                                                                                                                                                                                                                                                                                                                                                                                                                                                                                                                                                                                                                                                                                                                                                                                                                                                                                                                                                                                                                                                                                                                                                                                                                                                                                                                                                                                                                                                                                                                                                                                                                                                                                                                       |                   |               |                        |                |
| December '06      | Doubletree Times Square (2)                                                                                                                                                                                                                                                                                                                                                                                                                                                                                                                                                                                                                                                                                                                                                                                                                                                                                                                                                                                                                                                                                                                                                                                                                                                                                                                                                                                                                                                                                                                                                                                                                                                                                                                                                                                                                                                                                                                                                                                                                                                                                                    | New York, NY      | 460           | \$40.0                 | I Takes Con    |
|                   | Acquistions and Investment Total                                                                                                                                                                                                                                                                                                                                                                                                                                                                                                                                                                                                                                                                                                                                                                                                                                                                                                                                                                                                                                                                                                                                                                                                                                                                                                                                                                                                                                                                                                                                                                                                                                                                                                                                                                                                                                                                                                                                                                                                                                                                                               | / Average         | 6,982         | \$1,561.8              |                |
|                   | · Land of the second of the se |                   |               |                        |                |

<sup>(1)</sup> Represents 100% ownership.

<sup>(2)</sup> Represents 38% ownership; JV Partnership with Whitehall and Highgate

(1) Reflects FY 2006 RevPAR (including prior ownership). Includes Pro Rata share of JV assets.