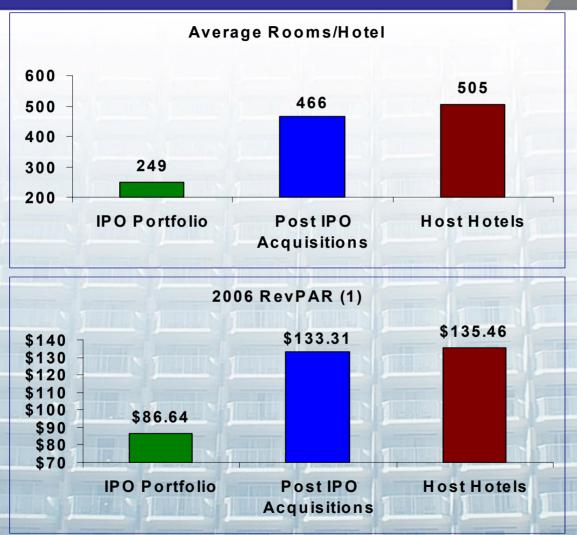

<sup>(1)</sup> Represents 100% ownership.

<sup>(2)</sup> Represents 38% ownership; JV Partnership with Whitehall and Highgate

(1) Reflects FY 2006 RevPAR (including prior ownership). Includes Pro Rata share of JV assets.