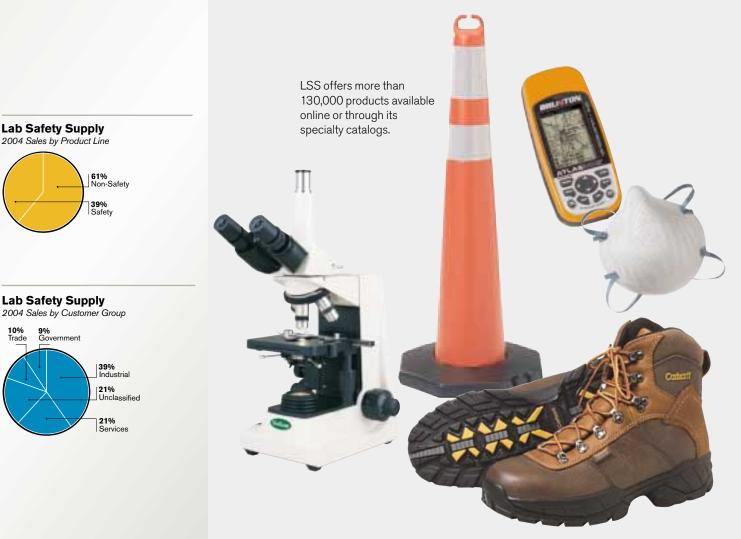

## Lab Safety Supply

LSS provides exceptional customer service and same-day shipping for a broad selection of products.

Lab Safety Supply, Inc., (LSS) helps save customers time and money in purchasing safety and other industrial products. With access to more than 130,000 products and providing excellent customer service, LSS is a leading business-to-business direct marketer of safety and industrial supplies in North America.

The market for this business is also served by a variety of small, specialized direct marketing competitors. LSS develops catalogs to penetrate targeted market segments including forestry, agriculture, automotive, lab and public safety. The company mails millions of catalogs annually. Using market-specific Web sites, customers can purchase online and have access to a variety of services such as express ordering, guaranteed pricing and free reference information.