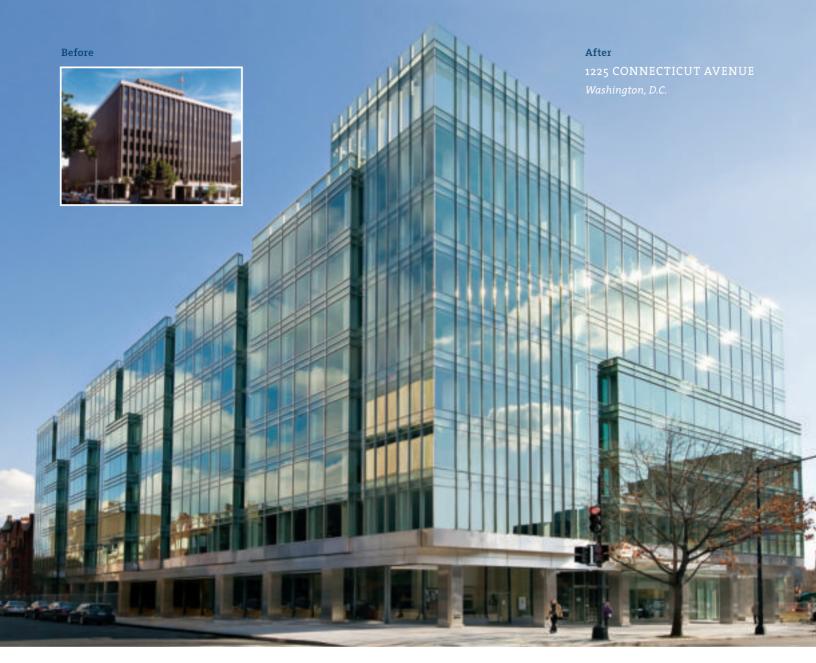

### VALUE ENHANCEMENT THROUGH REDEVELOPMENT

Brookfield has a strong history in acquiring underperforming properties and pro-actively managing the asset to maximize occupancy, cash flow and value.

1225 Connecticut Avenue in Washington, D.C. was a functionally obsolete class C office building in a desirable location when acquired with the Trizec portfolio in 2006. Going in, we knew that the property was being vacated in its entirety due to the sole tenant moving out shortly after the closing. Therefore, in order to raise the value of the building and to attract quality tenants, we initiated a complete redevelopment program. Managed by our internal design and construction group

in collaboration with the regional leasing team, \$32 million was spent to transform the property into a sustainable, LEED Gold, class A office building. Now, completely modernized, the eight-story building gleams with all new space and superior detailing throughout, creating a stunning presence along one of the U.S. capital's most renowned business corridors. This fall, Brookfield completed a ten-year lease for the entire building with the World Bank, underscoring the strong appeal of a high-quality, well-located, environmentally friendly property to top tenants and the enduring strength of the Washington, D.C. office market.