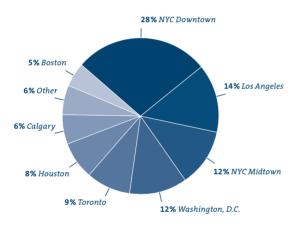

d hoped to launch funds in both the U.S. and Canada seeded with owned assets, the market's appetite for these types of funds waned as financial market volatility and illiquidity set in.

We brought three of our five active developments to completion. The final two are scheduled to

be concluded by the middle of 2009, requiring less than \$25 million of additional equity to complete. All other development activities and spending have been curtailed pending tenant and financing commitments. In all, these five office developments total 2.2 million square feet and are 65% leased on average.

Our residential operations achieved net income for the year of \$144 million. Although down from the previous year, it was still a solid 17% return on equity investment.

# NET OPERATING INCOME BY MARKET



#### OUTLOOK

Although the battered economy will surely create challenges for us in 2009, based upon our high office occupancy levels, low near-term lease rollovers and mark-to-market rental rate uplift achieved on last year's leasing that will soon kick in, and barring any unforeseen circumstances such as tenant business failures, we are anticipating strong same-property net operating income growth for 2009 in our office division.

Lastly, and given that we are frequently asked questions on Brookfield Properties' outlook for 2009 given market conditions, I'll offer the following.

### LIQUIDITY

We have approximately \$600 million of liquidity in cash and undrawn lines of credit, supported by an investment-grade rating from Standard & Poor's. Our debt maturity schedule is manageable, wi