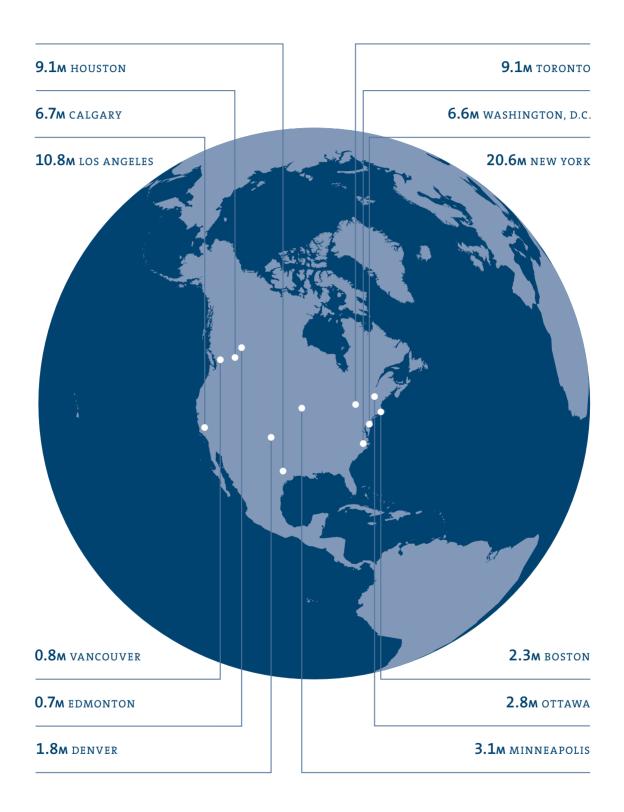

# **Brookfield Properties Corporation**

Brookfield Properties is a leading North American commercial real estate company that invests in premier-quality office properties in high-growth markets driven by financial service, government, and energy tenants. The portfolio is composed of investments in 108 office properties comprising 74 million square feet in 12 top U.S. and Canadian markets. With stable operating income, a disciplined management team, well-occupied buildings, and a growing asset-management platform, Brookfield Properties is positioned well for these economic times.