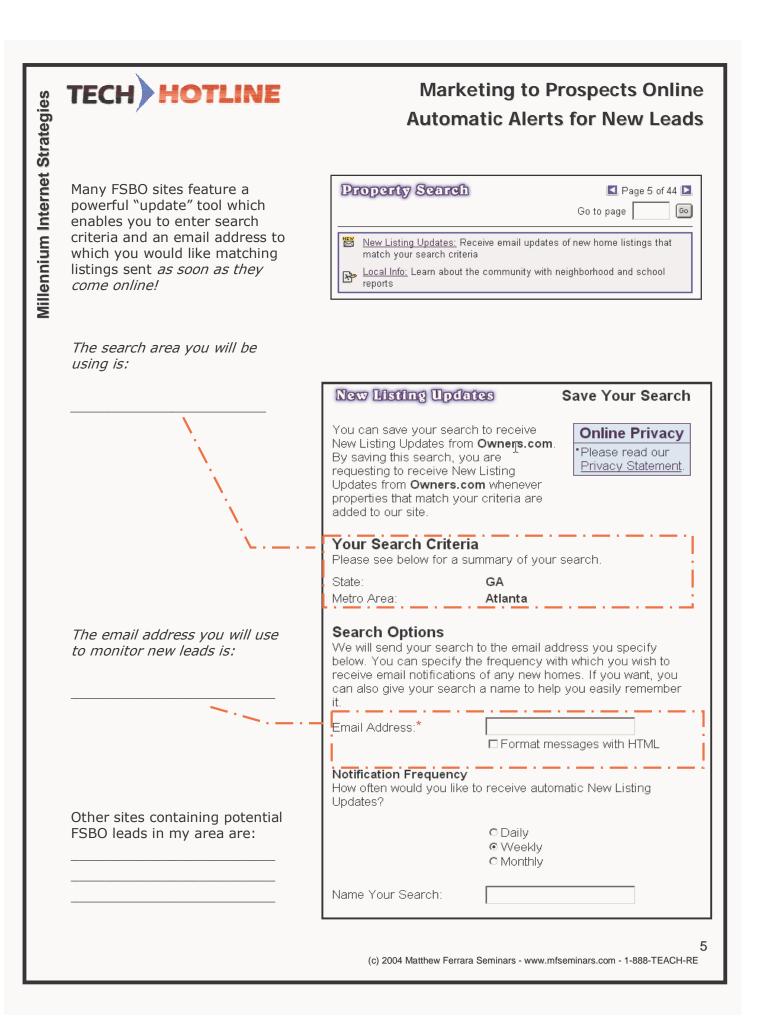

An excellent method for finding potential qualified seller clients is to monitor the For-Sale-By-Owner web sites such as **www.owners.com** 

► FSBO content is usually very thorough, including street address, phone numbers, email and full name of the seller – perfect prospecting info!

#### Ways in Which FSBO Sites Can Be Useful:

FSBO sites represent sellers in your area who are motivated to sell their homes right now. They are an excellent source of potential listing appointments.

FSBO sites contain properties for sale in your local marketplace that you *might not otherwise have noticed* because they are not in MLS or advertised in newspapers. Such properties may be good opportunities for your *buyer clients.* 