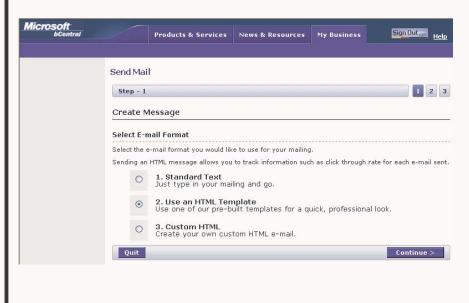

### **E-mail Newsletter Tools**

The typical net-savvy consumer participates in an average of two online digests, receiving daily and weekly messages on a variety of topics such as travel, weather, sales or topics of close personal interest.

Start your own E-Newsletter with **BCENTRAL and for less** than \$30 per month you can send 10,000 newsletter emails. Put a sign up box on your web site so visitors can join when they visit your site.

You can ask new subscribers to fill out a quick survey, too. Visitors join various "Interest groups" you offer based upon their real estate goals; this makes it easier for you to send specific messages to subscribers based upon interest topics.