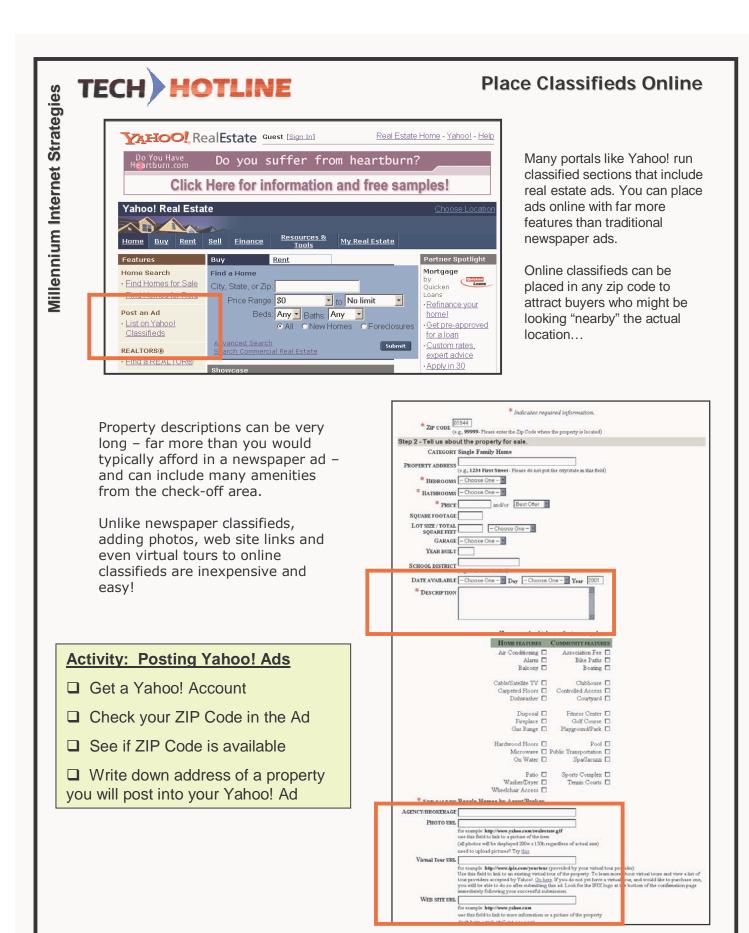

An excellent method for finding potential qualified seller clients is to monitor the For-Sale-By-Owner web sites such as **www.owners.com** 

#### Some facts about FSBO sites:

▶ Many require sellers to "pay" for their listing, photos, tours, etc; making these listings "more qualified" than mere free-listing sites

▶ In many cases, FSBO sites contain more entries than the local newspaper, since they can contain large quantities of information for less cost than a simple three-line classified in the paper

► FSBO content is usually very thorough, including street address, phone numbers, email and full name of the seller – perfect prospecting info!