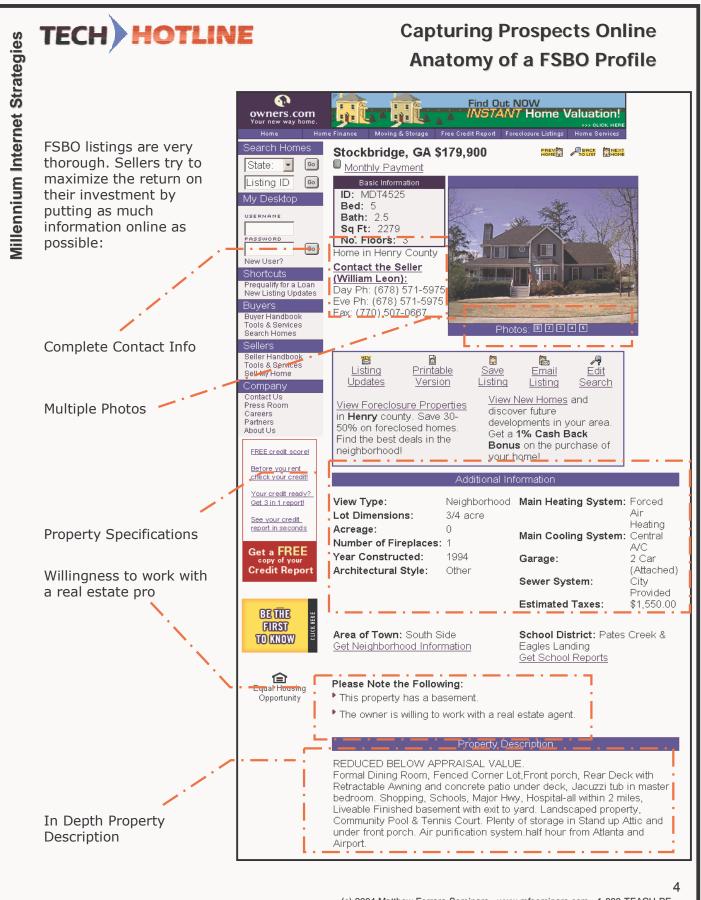

► FSBO content is usually very thorough, including street address, phone numbers, email and full name of the seller – perfect prospecting info!

#### Ways in Which FSBO Sites Can Be Useful:

FSBO sites represent sellers in your area who are motivated to sell their homes right now. They are an excellent source of potential listing appointments.

FSBO sites contain properties for sale in your local marketplace that you *might not otherwise have noticed* because they are not in MLS or advertised in newspapers. Such properties may be good opportunities for your *buyer clients.* 