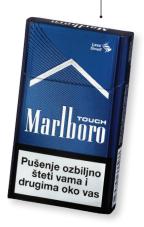

### Marlboro Touch: An innovative line of slimmer

Marlboro cigarettes with different product characteristics to address a range of adult consumer preferences.

#### Marlboro Touch

Launched in Croatia: A smoother-tasting *Marlboro* cigarette in an elegant round-corner box using a brighter tobacco blend for a smoother taste and less odor.