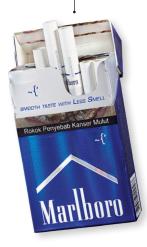

#### Marlboro Advance

Launched in Malaysia: The first Marlboro cigarette with a Recessed Filter for a smooth and satisfying taste, packaged in a vibrant blue foil box.