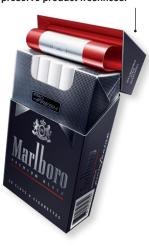

#### Marlboro Premium Black

Launched in the Gulf
Cooperation Council countries:
An above premium price
Marlboro cigarette with a
convenient automatic seal to
preserve product freshness.