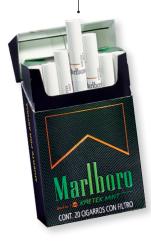

## Marlboro Kretek Mint

Launched in Mexico: The first Marlboro tobacco blend combining the typical character of Indonesian clove with menthol to deliver a uniquely refreshing taste sensation.