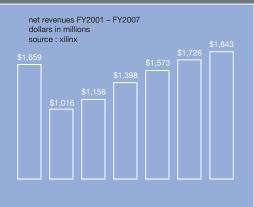

## (IN THOUSANDS EXCEPT PER SHARE AMOUNTS) FY2007 FY2006 Net Revenues \$ 1,842,739 \$ 1,726,250 **Operating Income** \$ 347,767 \$ 412,062 \$ Net Income \$ 350,672 354,149 **Diluted EPS** \$ 1.02 \$ 1.00 \$ 0.36 \$ Cash dividends declared per share 0.28 NET REVENUES BY END MARKETS (Percent of Total Net Revenues) 45% Communications 49% Consumer & Automotive 16% 15% Industrial & Other 29% 25% 10% Data Processing 11% NET REVENUES BY GEOGRAPHY (Percent of Total Net Revenues) North America 40% 41% Asia Pacific 25% 24% 23% 20% Europe Japan 12% 15%