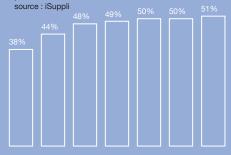

## (IN THOUSANDS EXCEPT PER SHARE AMOUNTS) FY2007 FY2006 Net Revenues \$ 1,842,739 \$ 1,726,250 **Operating Income** \$ 347,767 \$ 412,062 \$ Net Income \$ 350,672 354,149 **Diluted EPS** \$ 1.02 \$ 1.00 \$ 0.36 \$ Cash dividends declared per share 0.28 NET REVENUES BY END MARKETS (Percent of Total Net Revenues) 45% Communications 49% Consumer & Automotive 16% 15% Industrial & Other 29% 25% 10% Data Processing 11% NET REVENUES BY GEOGRAPHY (Percent of Total Net Revenues) North America 40% 41% Asia Pacific 25% 24% 23% 20% Europe Japan 12% 15%